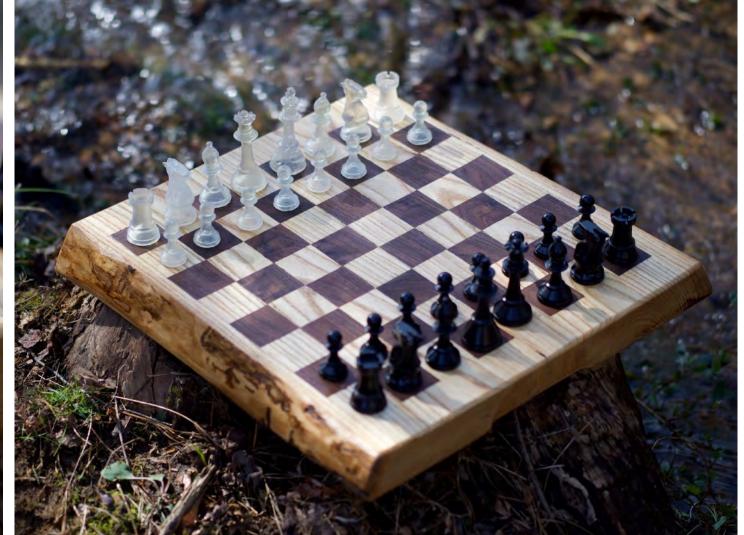

# chess board and bespoke chess pieces

- Locally Sourced Wood
- Live Edge Options
- Color Varnish & Finish Options
- Engraving Options