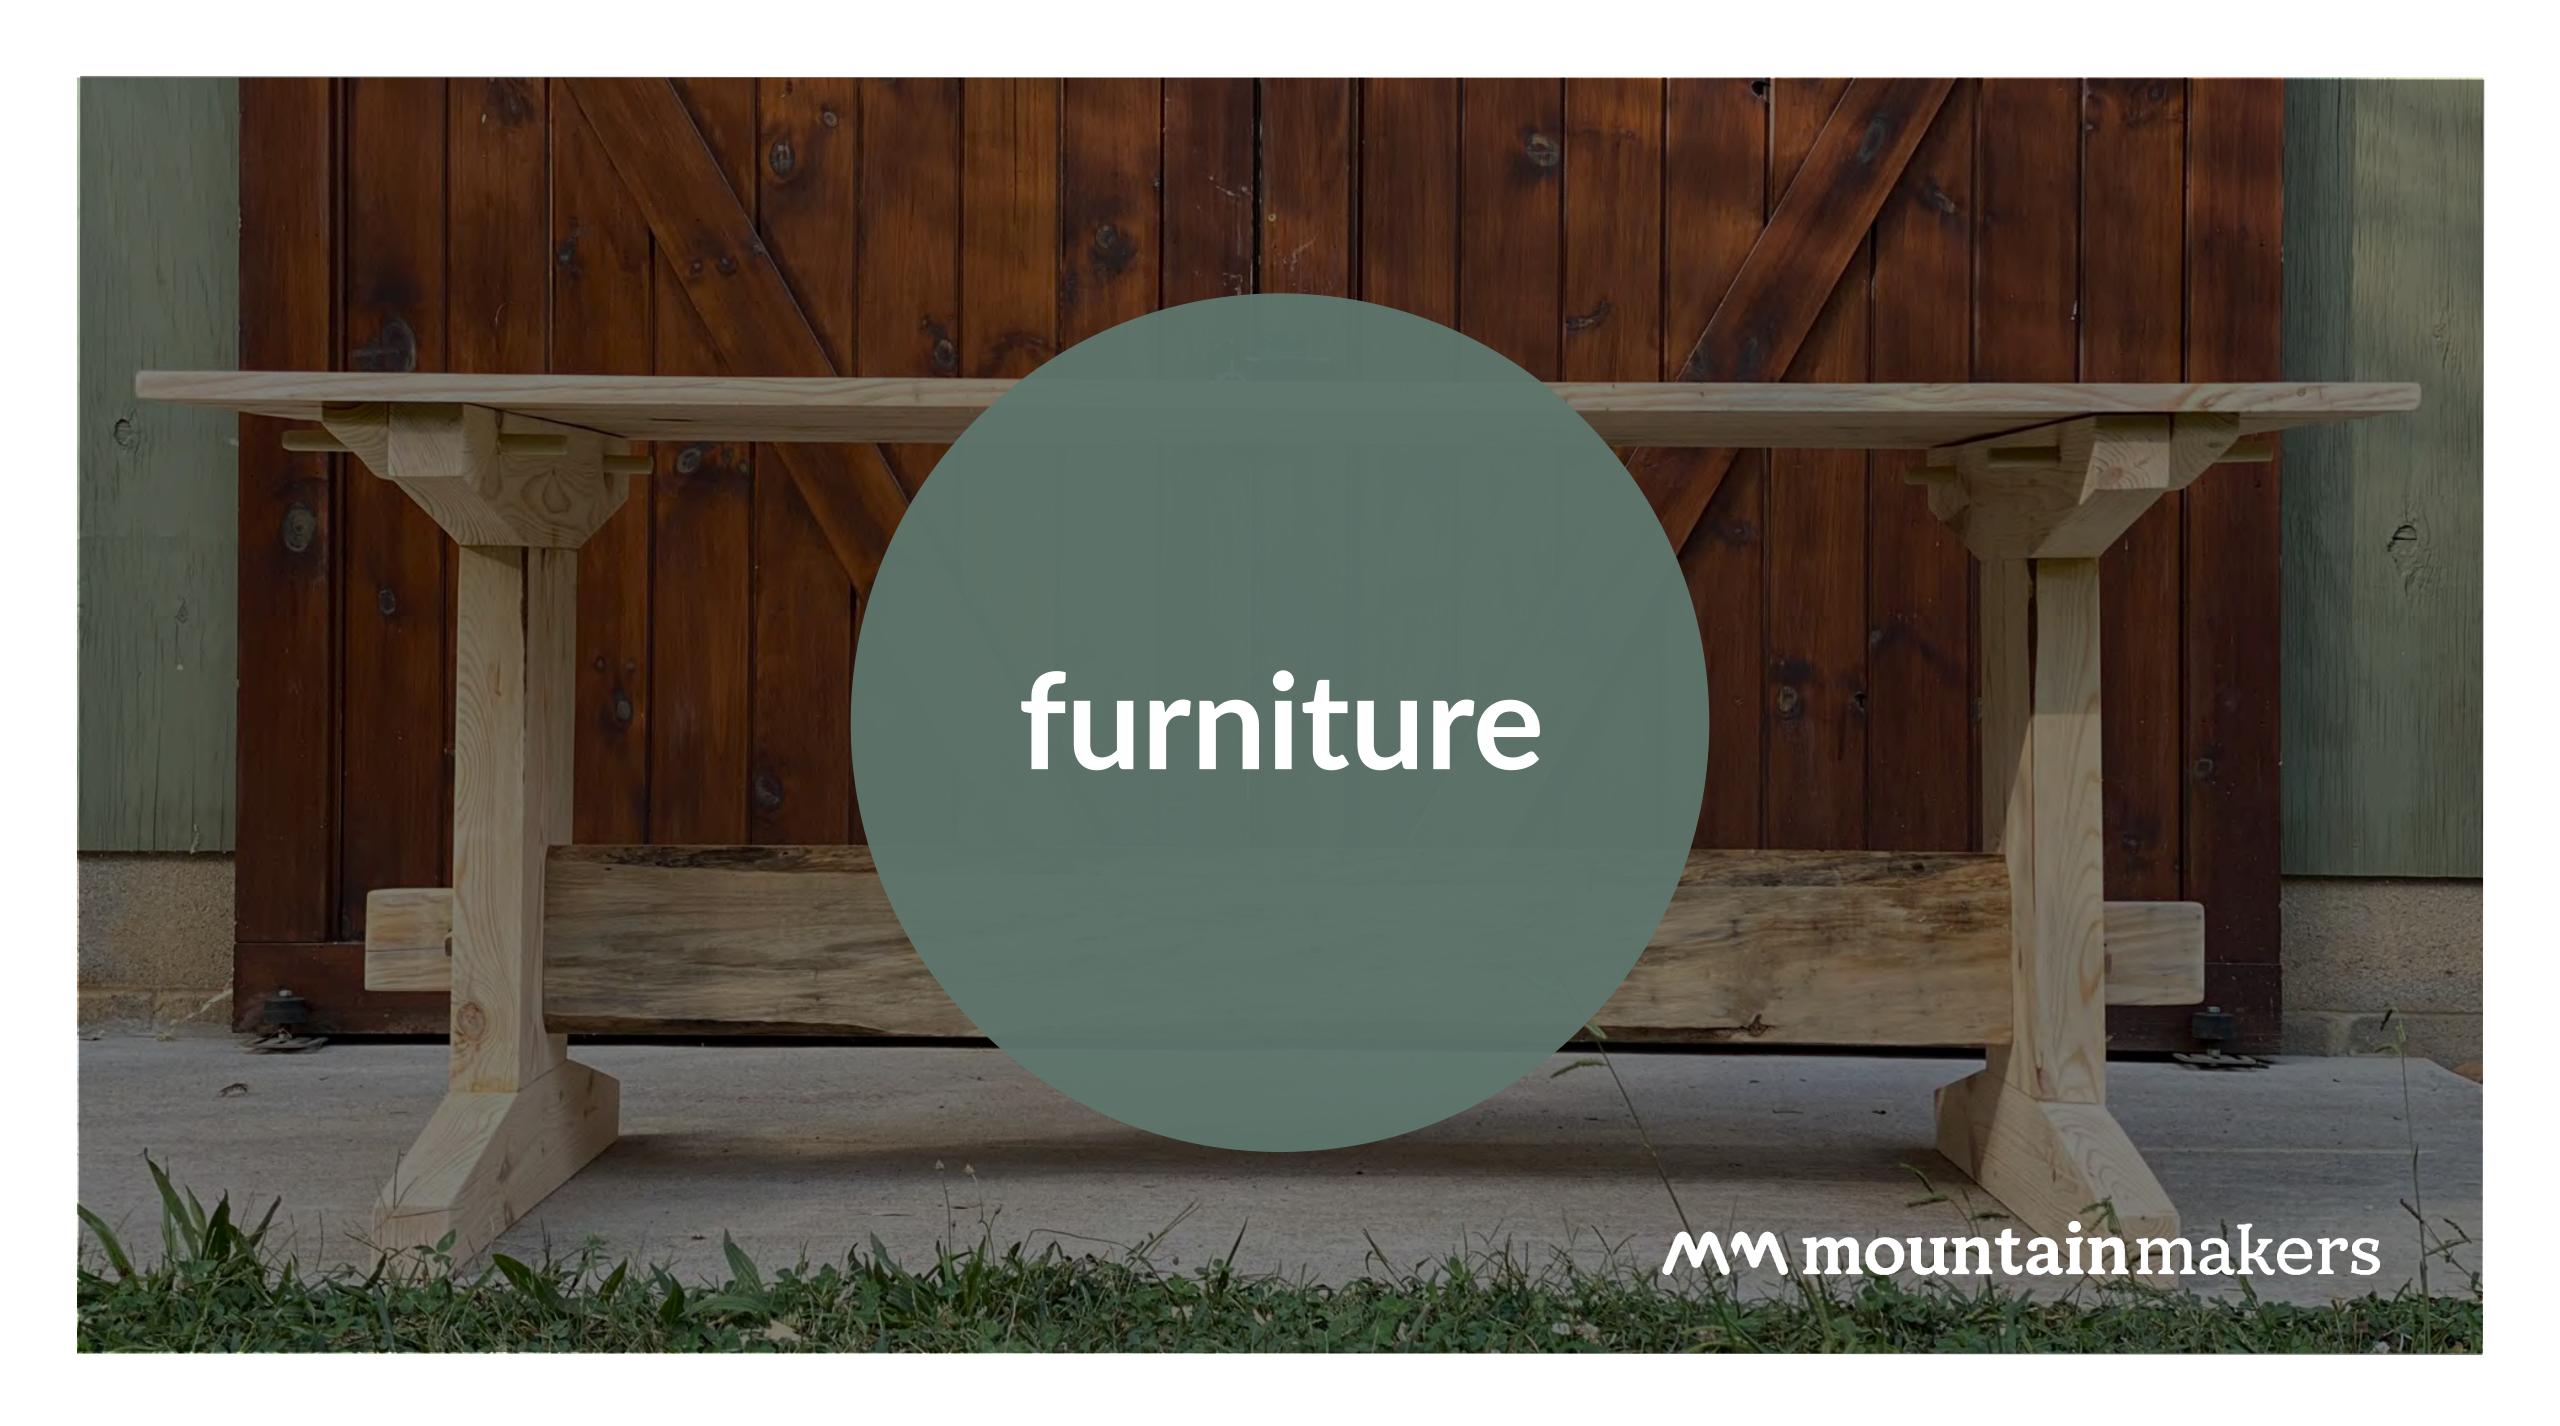

### farm table with minimalist dovetail bench chairs

- Locally Sourced Pine
- Hand Cut Joinery
- Natural Tung Oil Finish
- Minimalist Rustic Design
- Peg & Post
- Live Edge Details