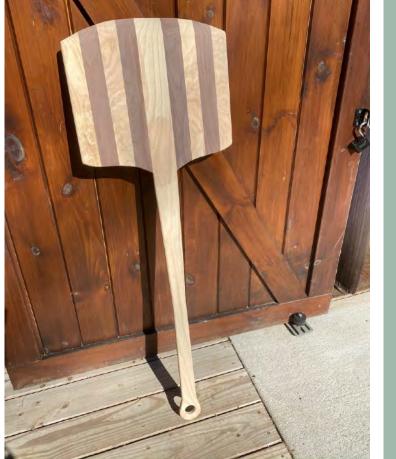

#### custom kitchen tools

- Rustic or Classic Serving& Cutting Boards
- Pizza Peel
- Egg Rest Boards

- Locally Sourced Wood
- Color Varnish & Finish Options
- Engraving Options