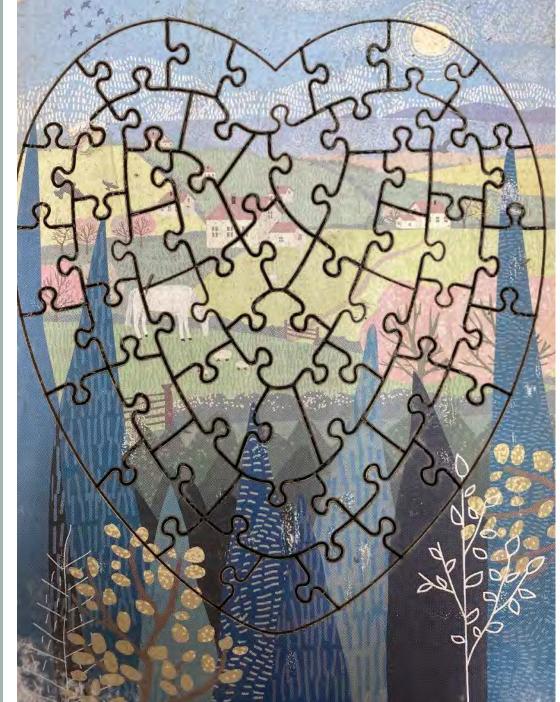

# custom concepts for events & gifts

- Engraved Cake Knife
- Bride & Groom Guest Book Puzzles (pieces are signed by guests)
- Custom Artwork Puzzles