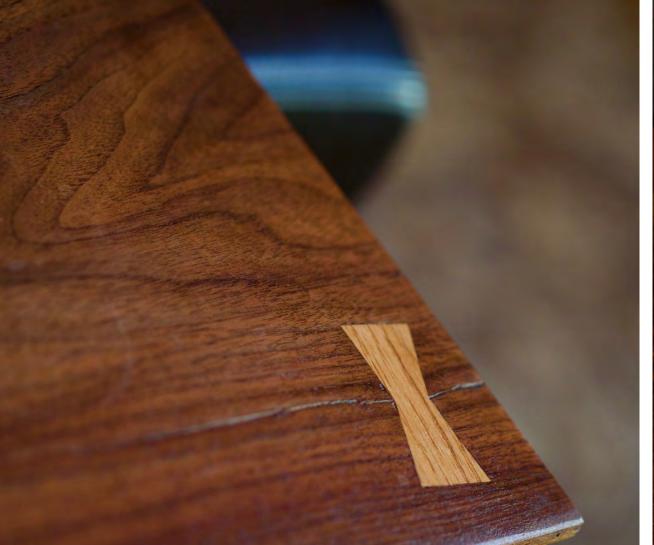

#### mid-century laptop side table

- Local Black Walnut
- Natural Tung Oil Finish
- Minimalist Design, Nakashima-Inspired
- Live Edge Details

- Locally Sourced PoplarManila Rope Ties
- Cushions with Rope Strap Detail