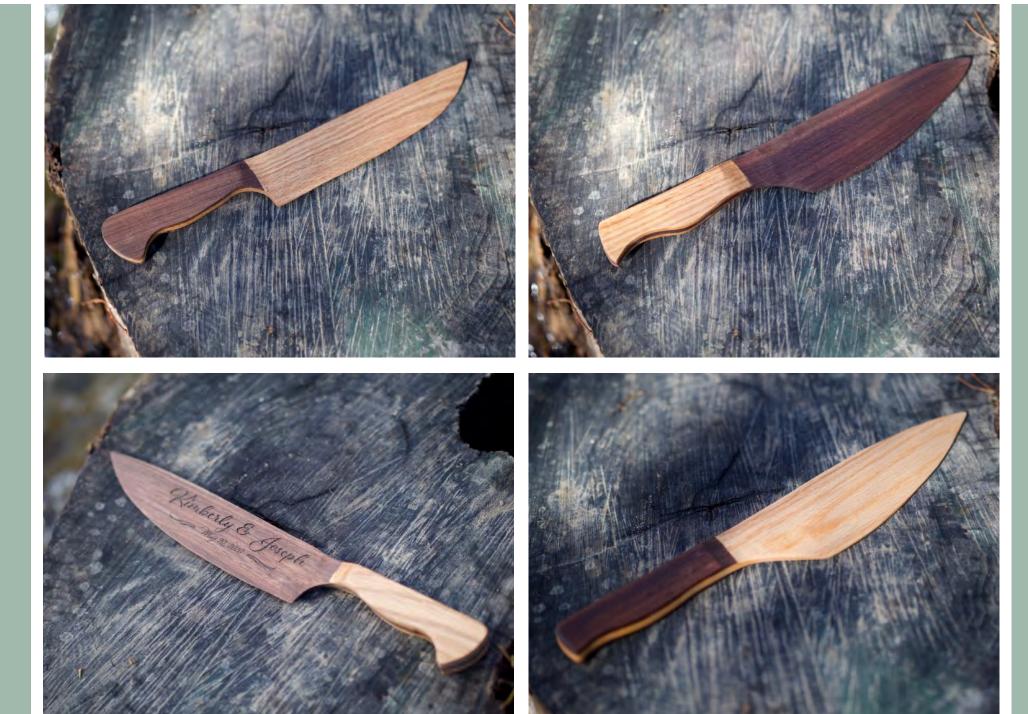

# kitchen tools

- Butter & Spread knife
- Serving board with spice wells
- Cheese Knife
- Cake Knife
- Engraving options

# custom concepts for events & gifts

- Engraved Cake Knife
- Bride & Groom Guest Book Puzzles (pieces are signed by guests)
- Custom Artwork Puzzles