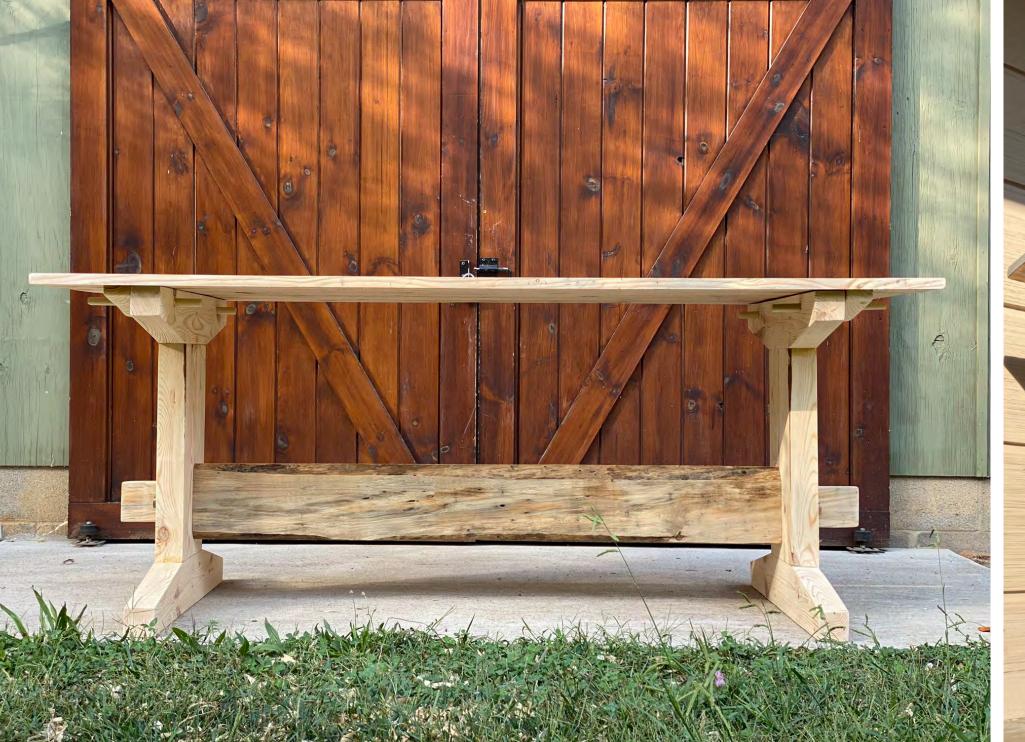

### farm table with minimalist dovetail bench chairs

- Locally Sourced Pine
- Hand Cut Joinery
- Natural Tung Oil Finish
- Minimalist Rustic Design
- Peg & Post
- Live Edge Details