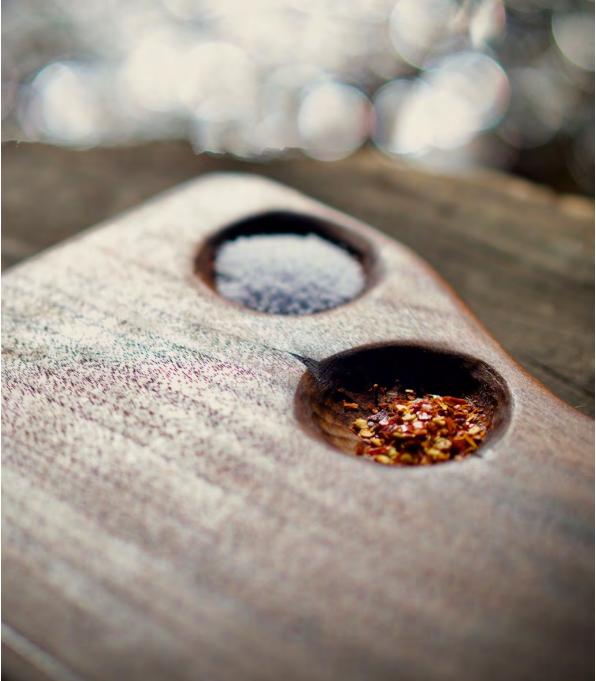

# kitchen tools

- Butter & Spread knife
- Serving board with spice wells
- Cheese Knife
- Cake Knife
- Engraving options