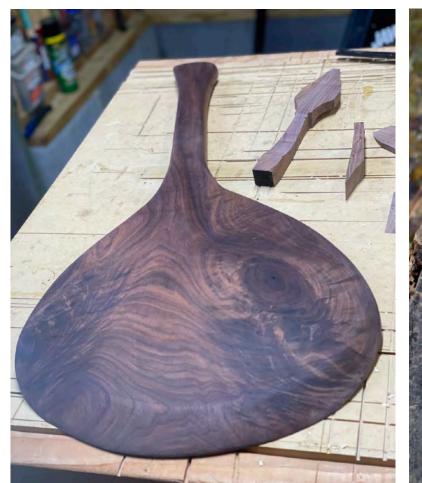

#### mid-century laptop side table

- Local Black Walnut
- Natural Tung Oil Finish
- Minimalist Design, Nakashima-Inspired
- Live Edge Details

- Locally Sourced PoplarManila Rope Ties
- Cushions with Rope Strap Detail