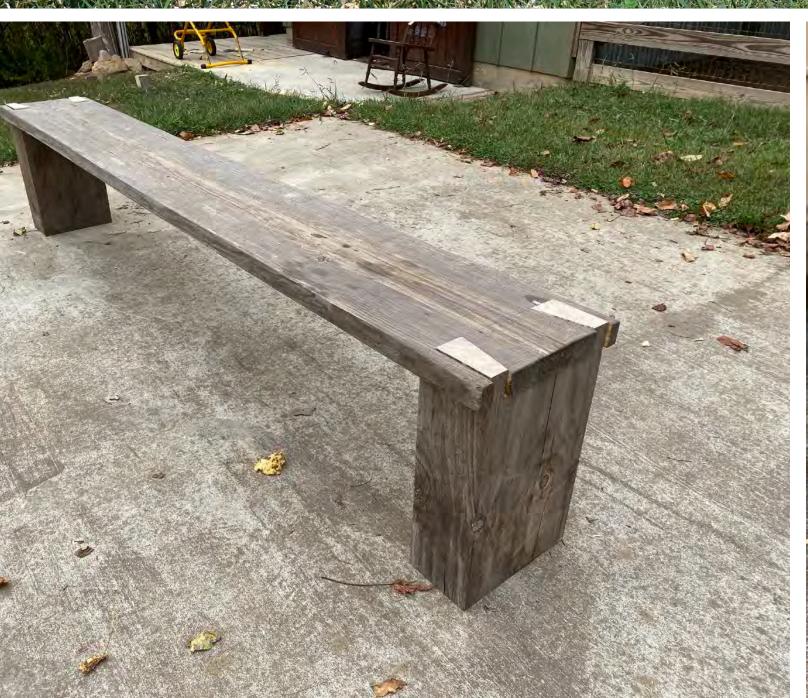

### farm table with minimalist dovetail bench chairs

- Locally Sourced Pine
- Hand Cut Joinery
- Natural Tung Oil Finish
- Minimalist Rustic Design
- Peg & Post
- Live Edge Details