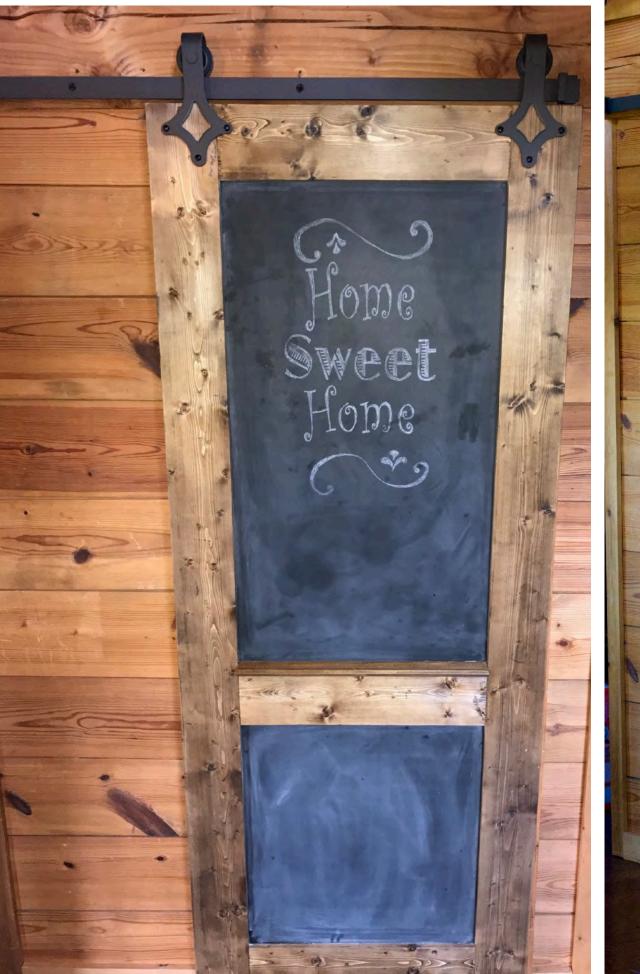

- Modern Digital Tools
  - 3D printing & cutting
  - Laser engraving & cutting
- Online Design & Collaboration
- Small Batch Manufacturing























### farm table with minimalist dovetail bench chairs

- Locally Sourced Pine
- Hand Cut Joinery
- Natural Tung Oil Finish
- Minimalist Rustic Design
- Peg & Post
- Live Edge Details

#### mid-century laptop side table

- Local Black Walnut
- Natural Tung Oil Finish
- Minimalist Design, Nakashima-Inspired
- Live Edge Details











- Locally Sourced PoplarManila Rope Ties
- Cushions with Rope Strap Detail

# daybed swing

- Indoor / Outdoor
- Minimalist Design





- Poplar & Pine
- Hand Cut Joinery

- Vintage Hardware
- Live Edge
- Shou Sugi Ban Finish



# murphy bed with cabinets







#### rustic details

#### barn doors

























## various

- Locally Sourced Wood
- Hand Cut Joinery
- Natural Tung Oil Finish















# kitchen tools

- Measuring Spoons
- Various Knives
- Crafted in Various Local Wood & Finishes









# kitchen tools

- Butter & Spread knife
- Serving board with spice wells
- Cheese Knife
- Cake Knife
- Engraving options







#### custom kitchen tools

- Rustic or Classic Serving& Cutting Boards
- Pizza Peel
- Egg Rest Boards

- Locally Sourced Wood
- Color Varnish & Finish Options
- Engraving Options

















# folding cutting board & chefs knife case















## pour-over coffee stands











# custom products

- 3D Design, Cutting & Carving
- Boxes, Cases & Carriers
- Trivets
- Plaques
- Corporate Gifts
- Trade Show Giveaways
- Engraving