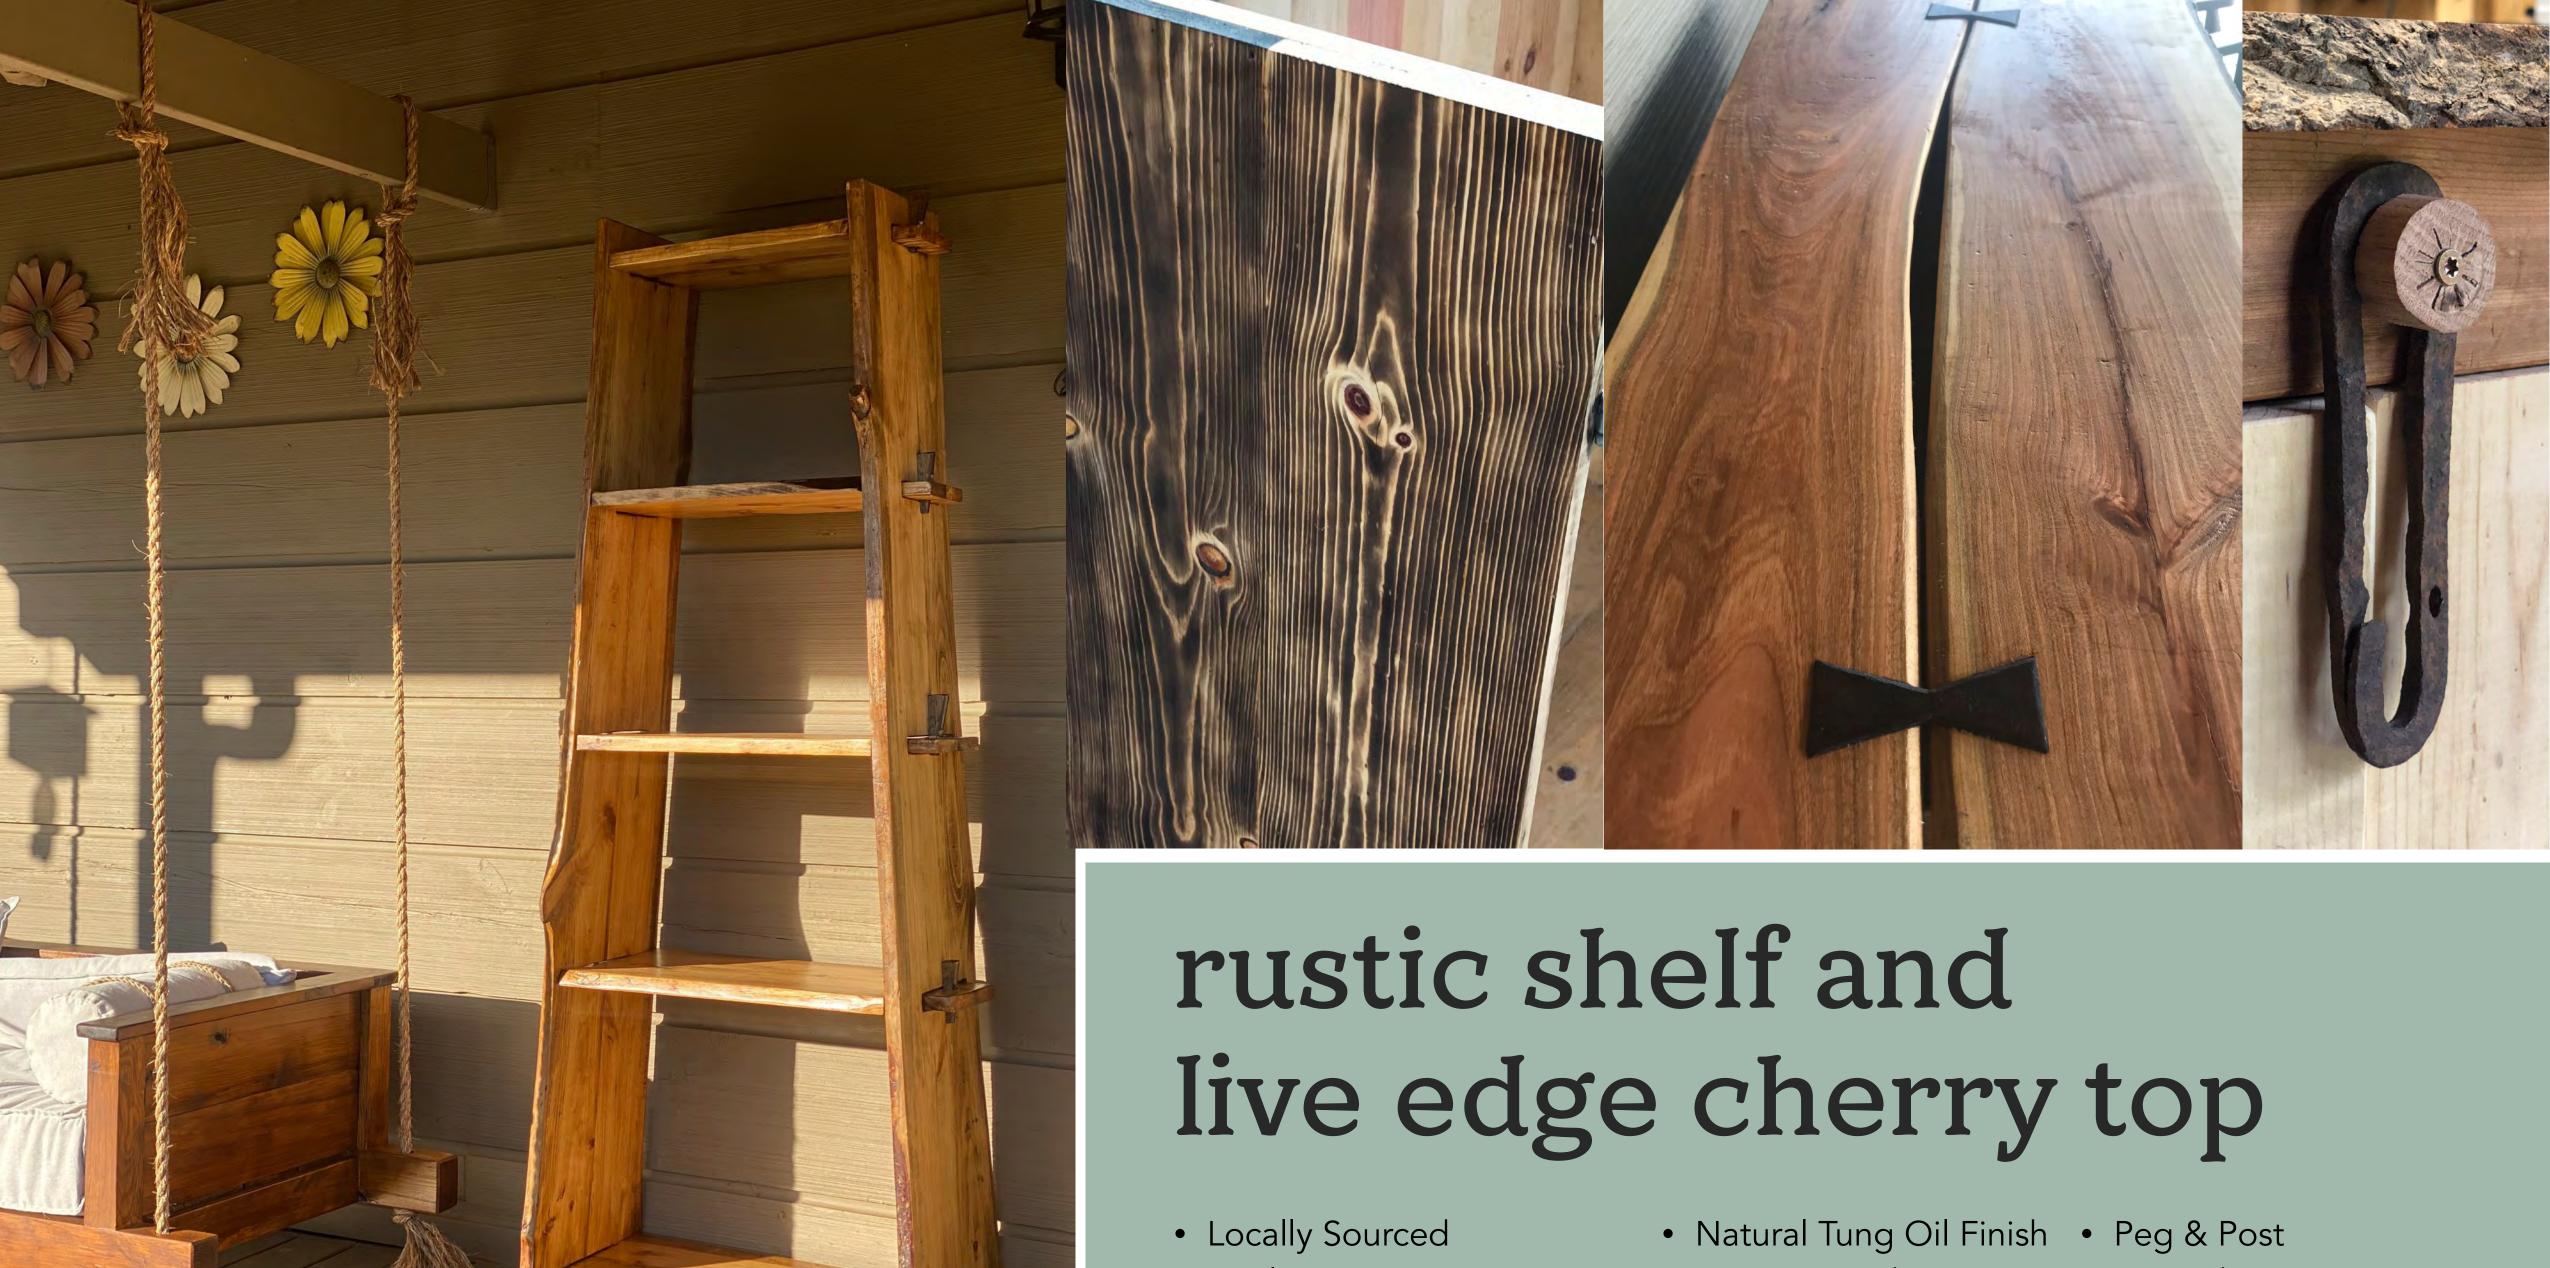

### farm table with minimalist dovetail bench chairs

- Locally Sourced Pine
- Hand Cut Joinery
- Natural Tung Oil Finish
- Minimalist Rustic Design
- Peg & Post
- Live Edge Details

# daybed swing

- Indoor / Outdoor
- Minimalist Design

- Poplar & Pine
- Hand Cut Joinery

- Vintage Hardware
- Live Edge
- Shou Sugi Ban Finish

## various

- Locally Sourced Wood
- Hand Cut Joinery
- Natural Tung Oil Finish