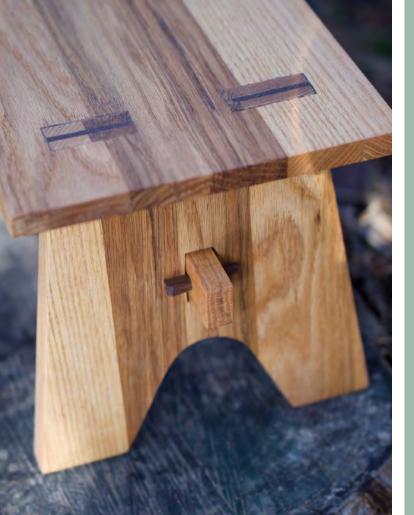

### farm table with minimalist dovetail bench chairs

- Locally Sourced Pine
- Hand Cut Joinery
- Natural Tung Oil Finish
- Minimalist Rustic Design
- Peg & Post
- Live Edge Details