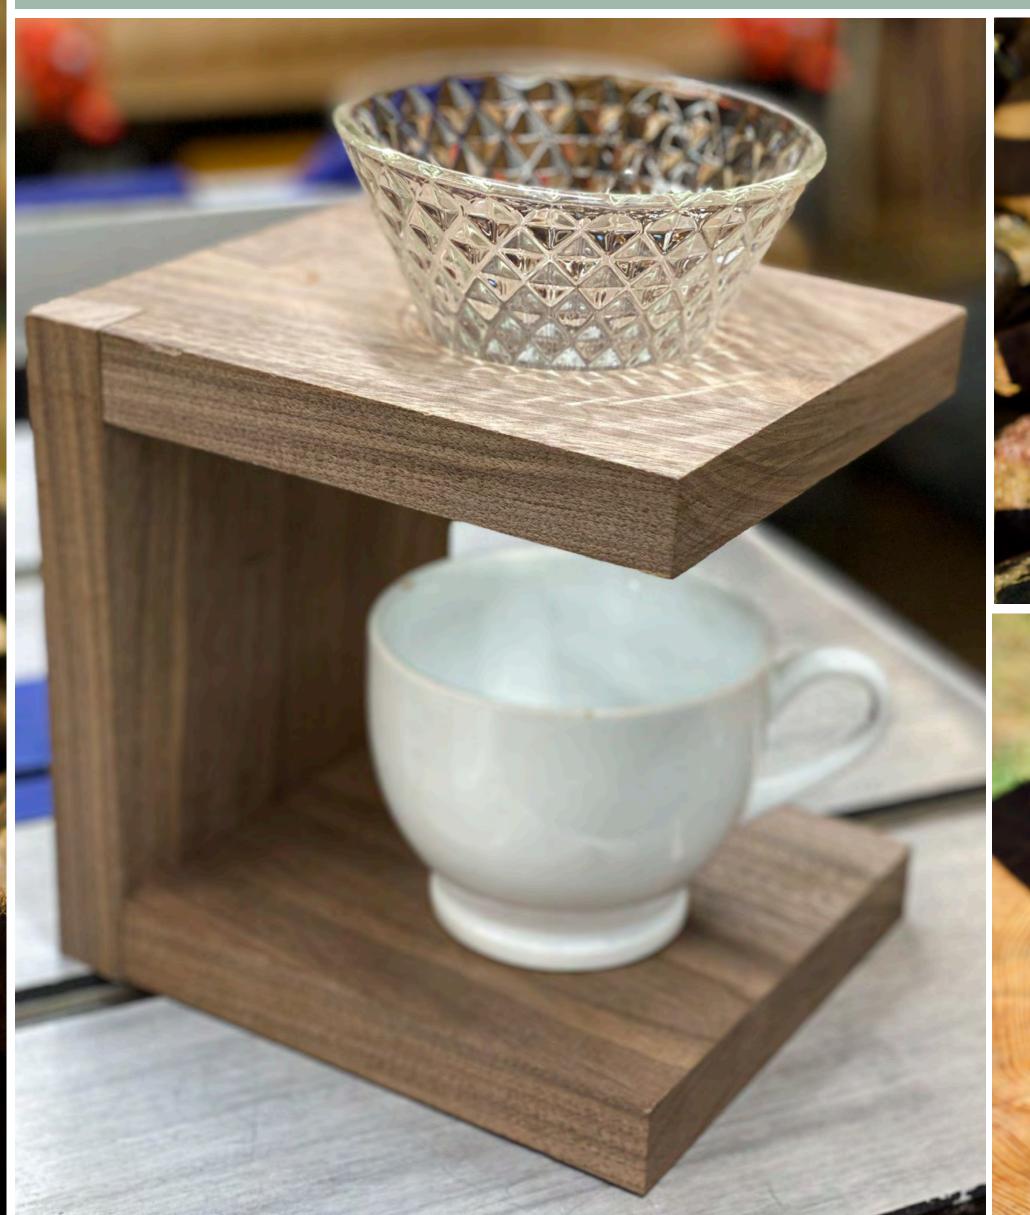

- Poplar & Pine
- Hand Cut Joinery

- Vintage Hardware
- Live Edge
- Shou Sugi Ban Finish



# murphy bed with cabinets







#### rustic details

#### barn doors

























## various

- Locally Sourced Wood
- Hand Cut Joinery
- Natural Tung Oil Finish















# kitchen tools

- Measuring Spoons
- Various Knives
- Crafted in Various Local Wood & Finishes









# kitchen tools

- Butter & Spread knife
- Serving board with spice wells
- Cheese Knife
- Cake Knife
- Engraving options







#### custom kitchen tools

- Rustic or Classic Serving& Cutting Boards
- Pizza Peel
- Egg Rest Boards

- Locally Sourced Wood
- Color Varnish & Finish Options
- Engraving Options

















# folding cutting board & chefs knife case















## pour-over coffee stands











# custom products

- 3D Design, Cutting & Carving
- Boxes, Cases & Carriers
- Trivets
- Plaques
- Corporate Gifts
- Trade Show Giveaways
- Engraving











































# chess board and bespoke chess pieces

- Locally Sourced Wood
- Live Edge Options
- Color Varnish & Finish Options
- Engraving Options







#### cornhole set

- Color Varnish & Finish Options
- LED Lighting & Custom Designs
- Engraving Options



















## product branding

- Carving, Engraving & Inlay Options
- Color & Finish Options















# custom concepts for events & gifts

- Engraved Cake Knife
- Bride & Groom Guest Book Puzzles (pieces are signed by guests)
- Custom Artwork Puzzles









# upcycled projects

- Reclaimed Materials
- Restoration & Repair
- Refinis