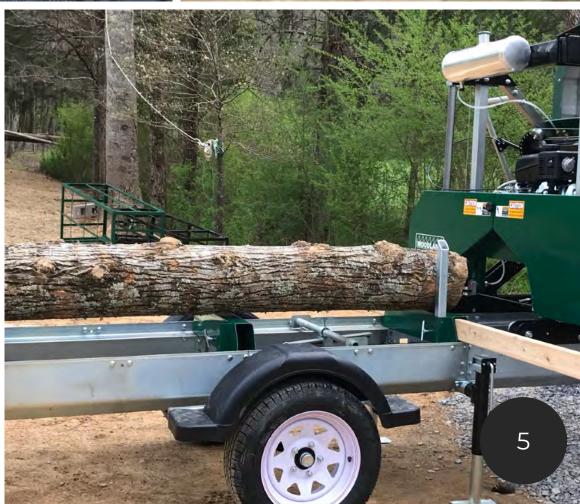

## how we make

- Variety of Materials
  - Saw Milled Wood
  - Locally Sourced Wood
    - Walnut, Cherry, Ash, Maple, Oak
    - Pine, Poplar, Cedar
  - Reclaimed wood and hardware
  - Leather & Textiles
  - Plastic & Acrylic
  - Metals
  - Stone
- Traditional Hand Tools
- Industrial Power Tools
- Modern Digital Tools
  - 3D printing & cutting
  - Laser engraving & cutting
- Online Design & Collaboration
- Small Batch Manufacturing