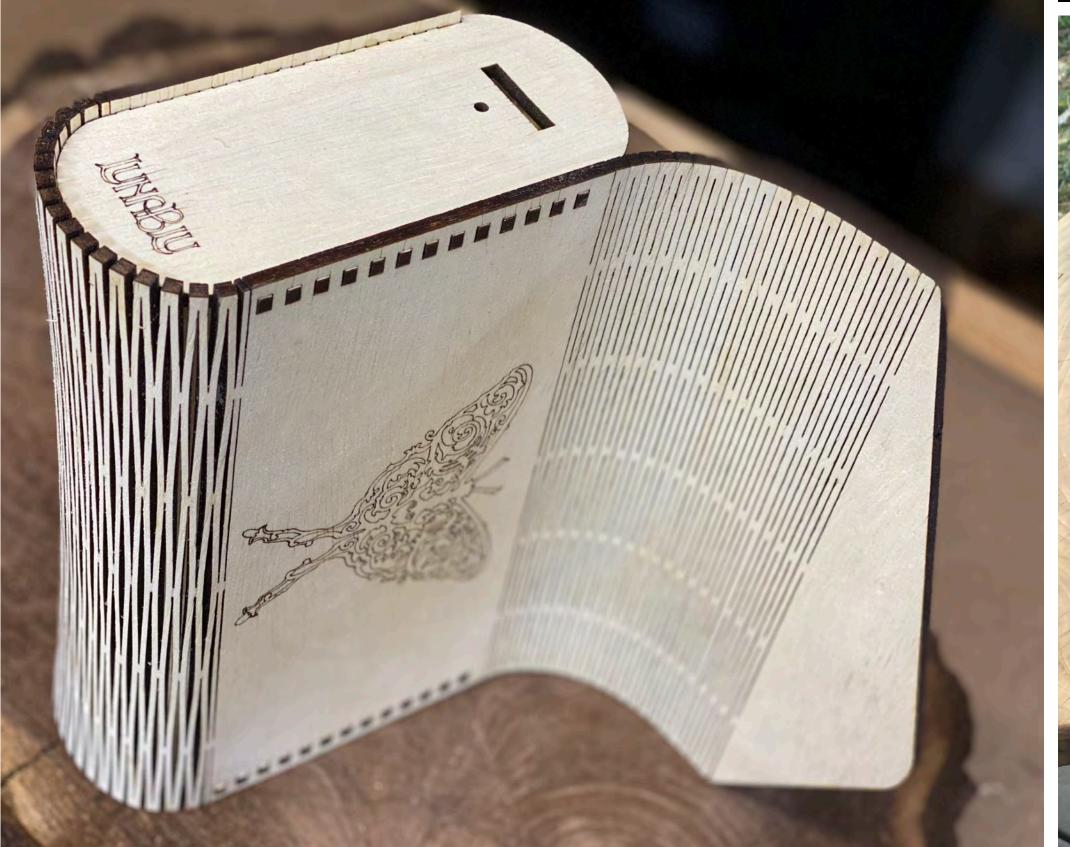

lassic Serving& Cutting Boards
- Pizza Peel
- Egg Rest Boards

- Locally Sourced Wood
- Color Varnish & Finish Options
- Engraving Options

















# folding cutting board & chefs knife case















## pour-over coffee stands











# custom products

- 3D Design, Cutting & Carving
- Boxes, Cases & Carriers
- Trivets
- Plaques
- Corporate Gifts
- Trade Show Giveaways
- Engraving











































# chess board and bespoke chess pieces

- Locally Sourced Wood
- Live Edge Options
- Color Varnish & Finish Options
- Engraving Options







#### cornhole set

- Color Varnish & Finish Options
- LED Lighting & Custom Designs
- Engraving Options



















## product branding

- Carving, Engraving & Inlay Options
- Color & Finish Options















# custom concepts for events & gifts

- Engraved Cake Knife
- Bride & Groom Guest Book Puzzles (pieces are signed by guests)
- Custom Artwork Puzzles









# upcycled projects

- Reclaimed Materials
- Restoration & Repair
- Refinishing
- Repurposing