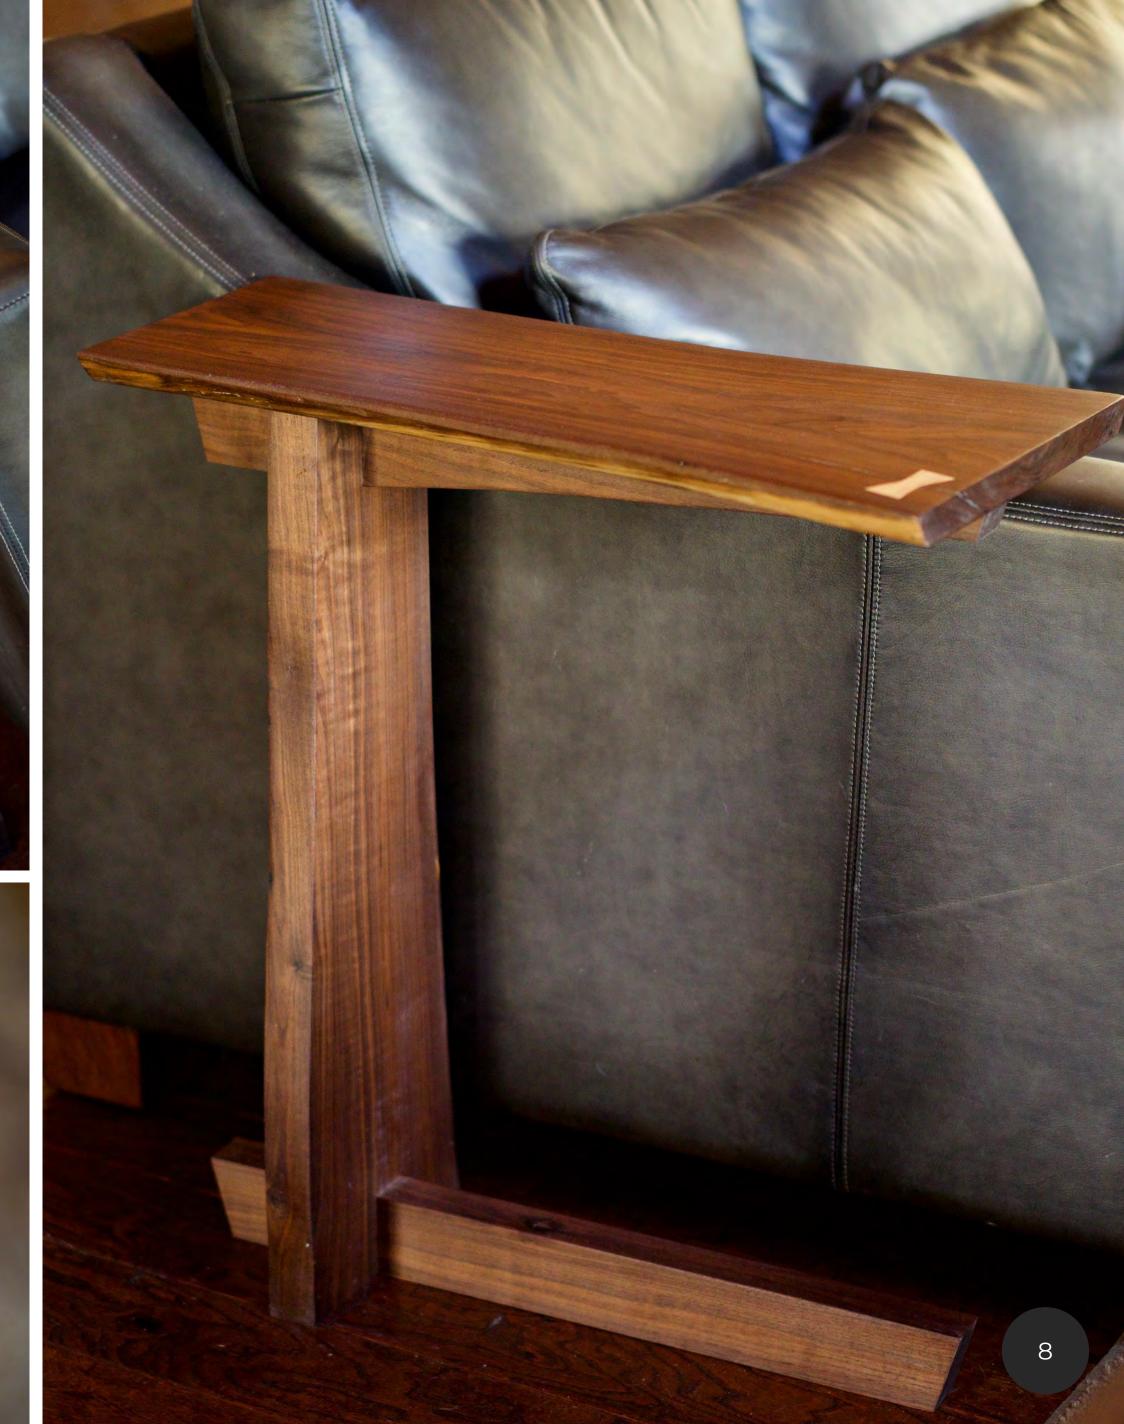

#### mid-century laptop side table

- Local Black Walnut
- Natural Tung Oil Finish
- Minimalist Design, Nakashima-Inspired
- Live Edge Details

- Locally Sourced PoplarManila Rope Ties
- Cushions with Rope Strap Detail