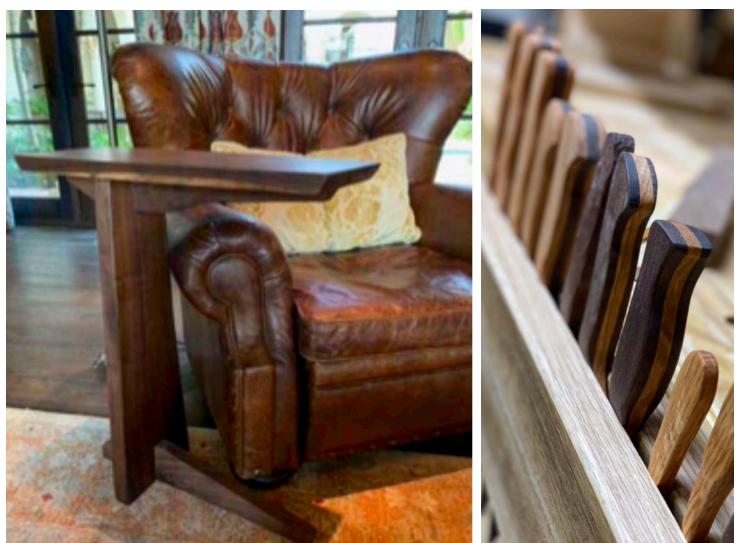

#### mid-century laptop side table

- Local Black Walnut
- Natural Tung Oil Finish
- Minimalist Design, Nakashima-Inspired
- Live Edge Details

- Locally Sourced PoplarManila Rope Ties
- Cushions with Rope Strap Detail