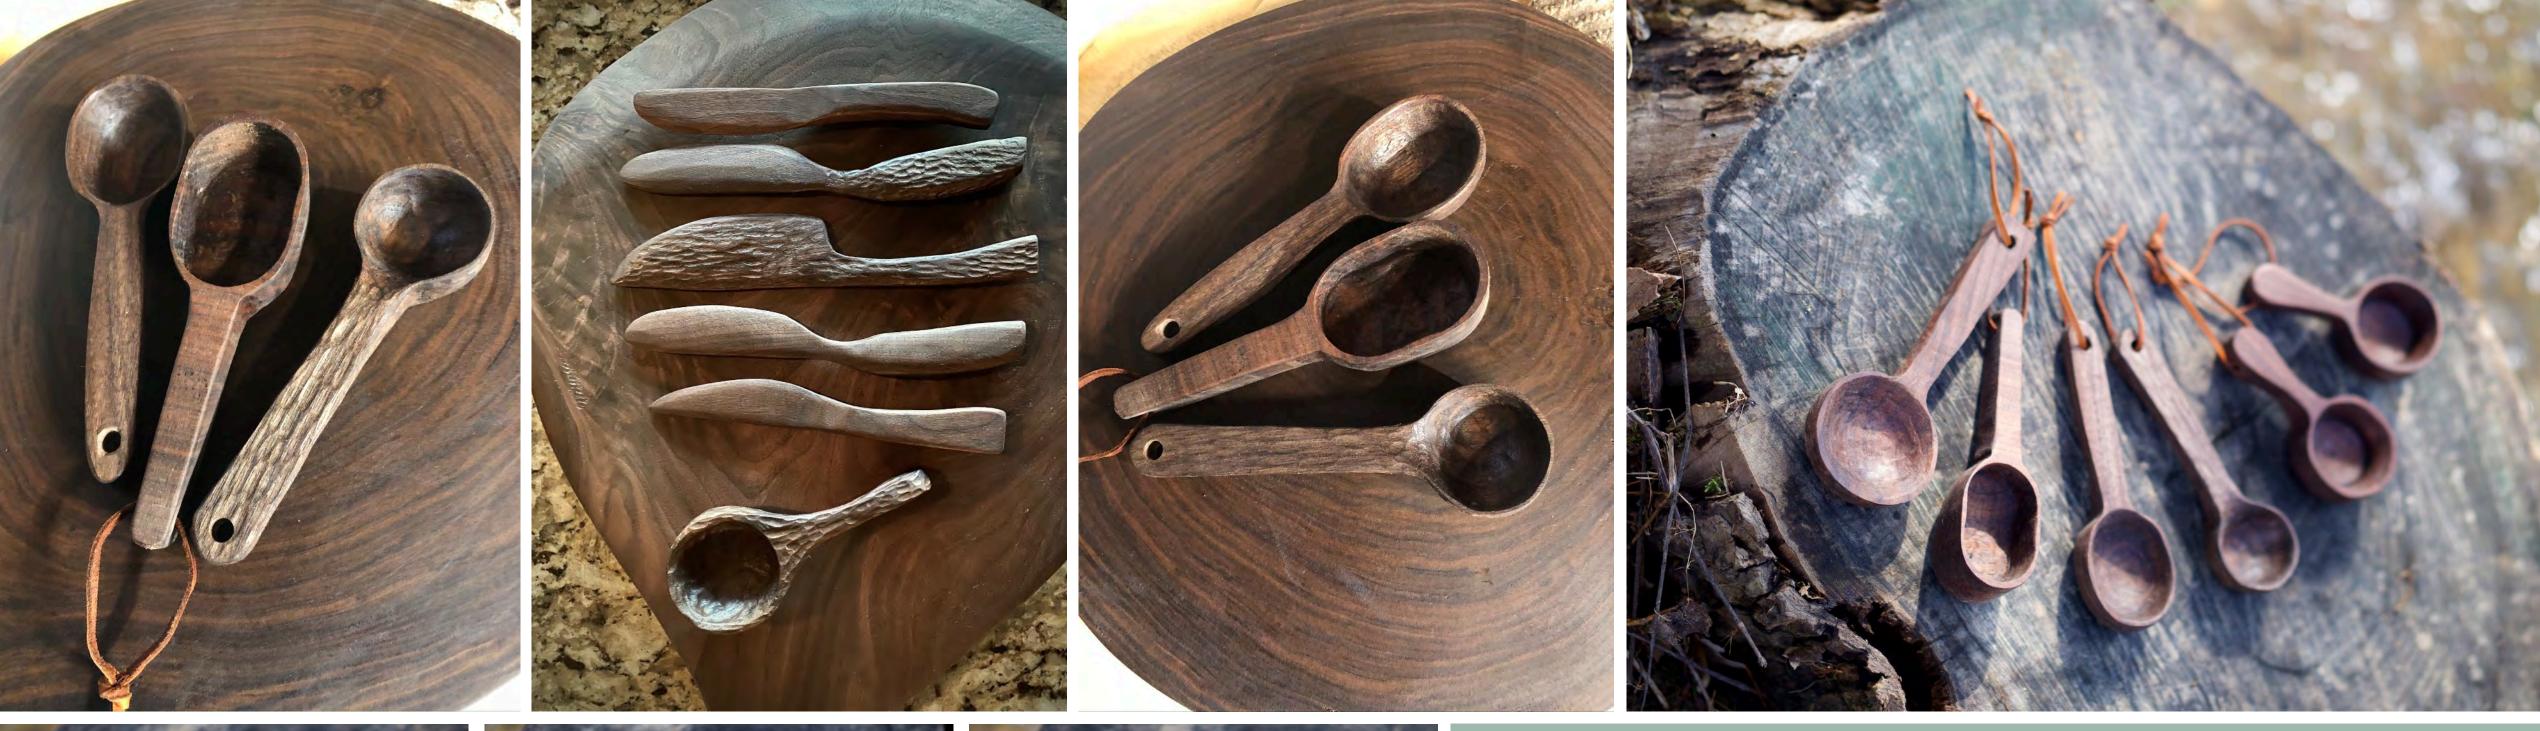

# kitchen tools

- Measuring Spoons
- Various Knives
- Crafted in Various Local Wood & Finishes