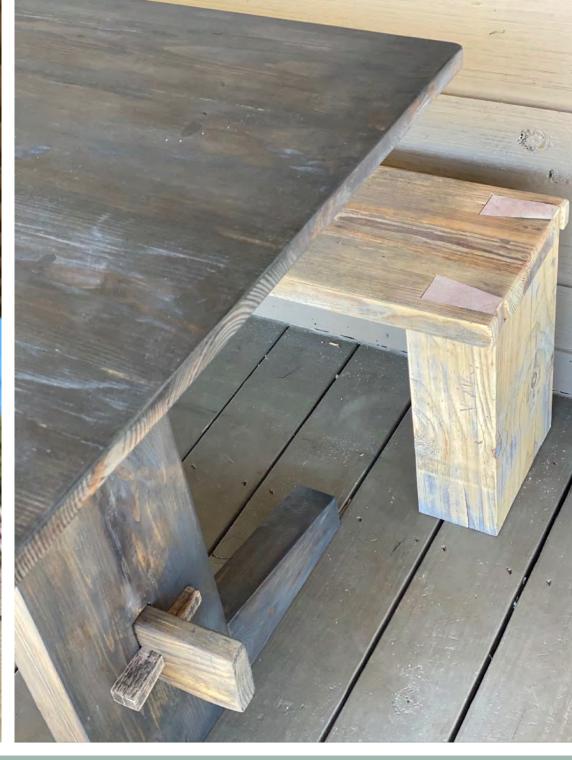

### farm table with minimalist dovetail bench chairs

- Locally Sourced Pine
- Hand Cut Joinery
- Natural Tung Oil Finish
- Minimalist Rustic Design
- Peg & Post
- Live Edge Details