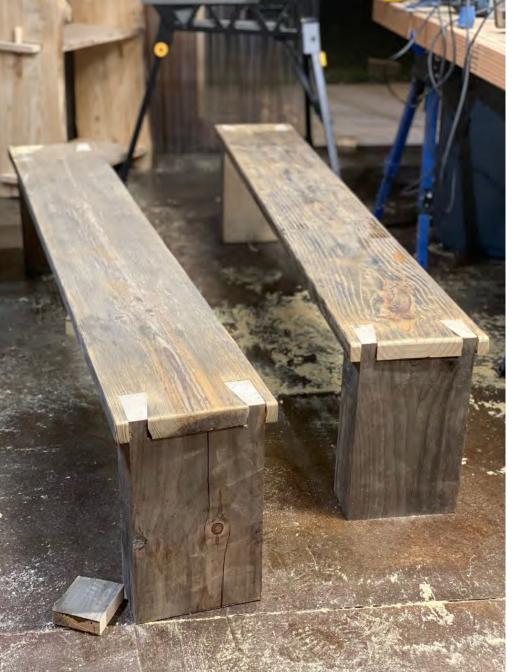

### farm table with minimalist dovetail bench chairs

- Locally Sourced Pine
- Hand Cut Joinery
- Natural Tung Oil Finish
- Minimalist Rustic Design
- Peg & Post
- Live Edge Details