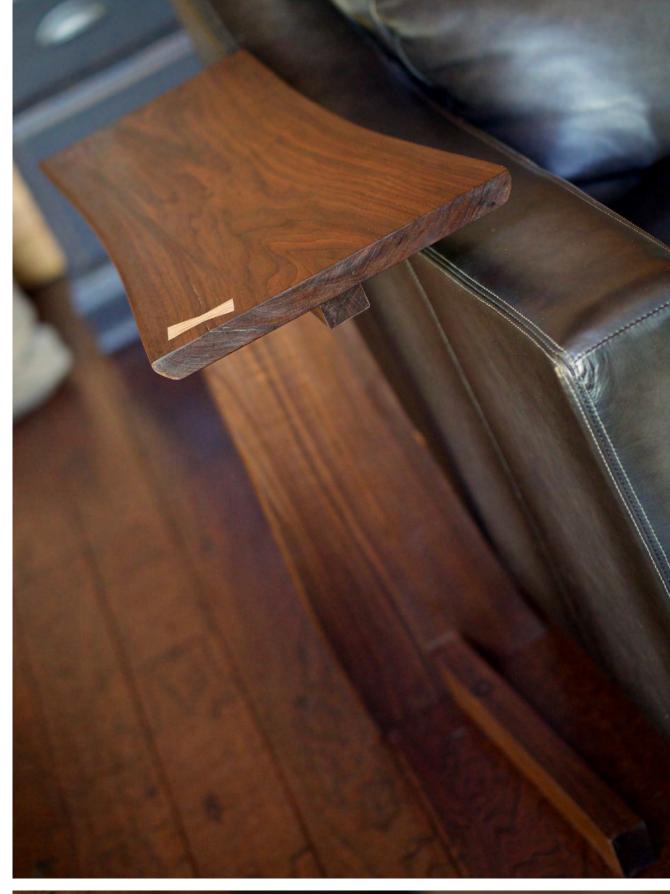

#### mid-century laptop side table

- Local Black Walnut
- Natural Tung Oil Finish
- Minimalist Design, Nakashima-Inspired
- Live Edge Details

- Locally Sourced PoplarManila Rope Ties
- Cushions with Rope Strap Detail