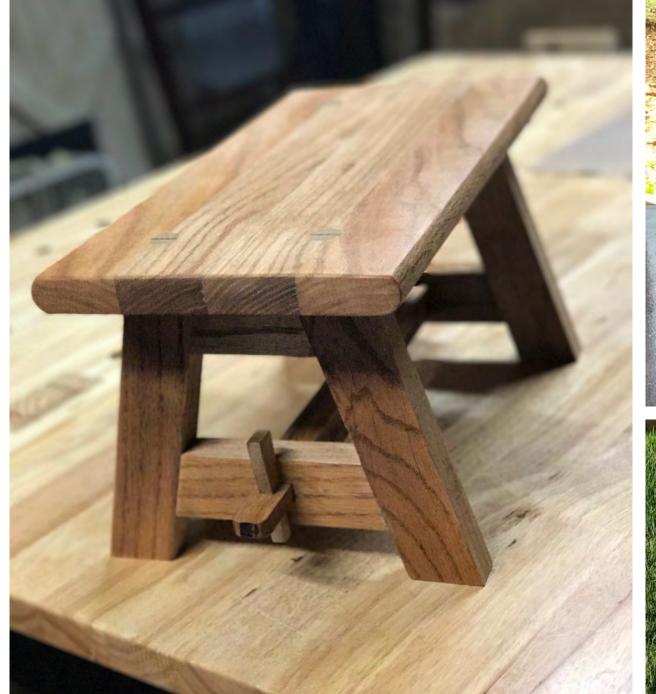

### farm table with minimalist dovetail bench chairs

- Locally Sourced Pine
- Hand Cut Joinery
- Natural Tung Oil Finish
- Minimalist Rustic Design
- Peg & Post
- Live Edge Details