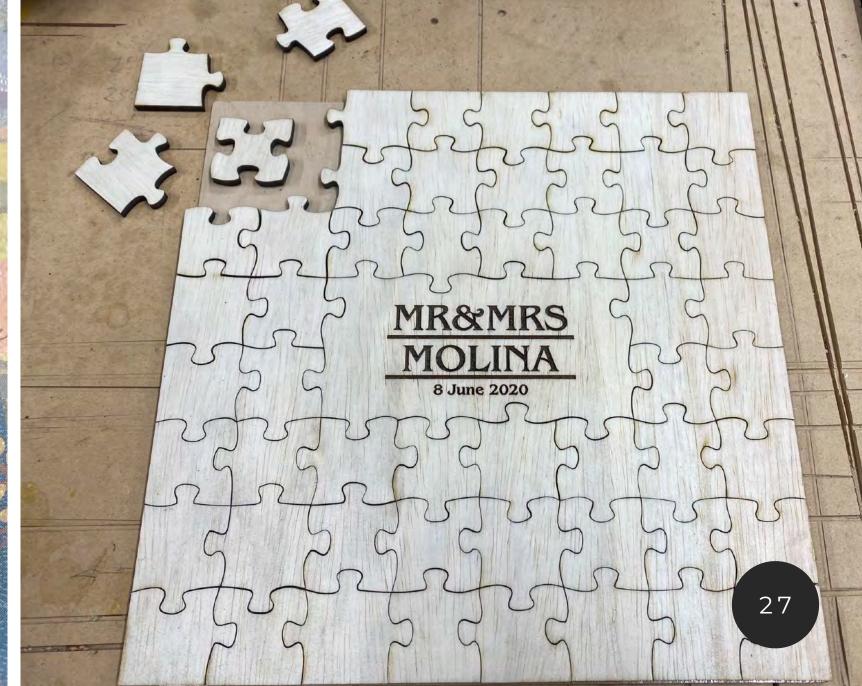

# custom concepts for events & gifts

- Engraved Cake Knife
- Bride & Groom Guest Book Puzzles (pieces are signed by guests)
- Custom Artwork Puzzles