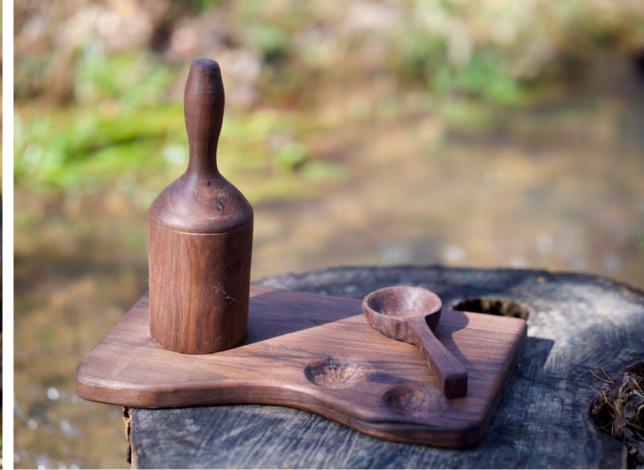

# kitchen tools

- Butter & Spread knife
- Serving board with spice wells
- Cheese Knife
- Cake Knife
- Engraving options

#### custom kitchen tools

- Rustic or Classic Serving& Cutting Boards
- Pizza Peel
- Egg Rest Boards

- Locally Sourced Wood
- Color Varnish & Finish Options
- Engraving Options