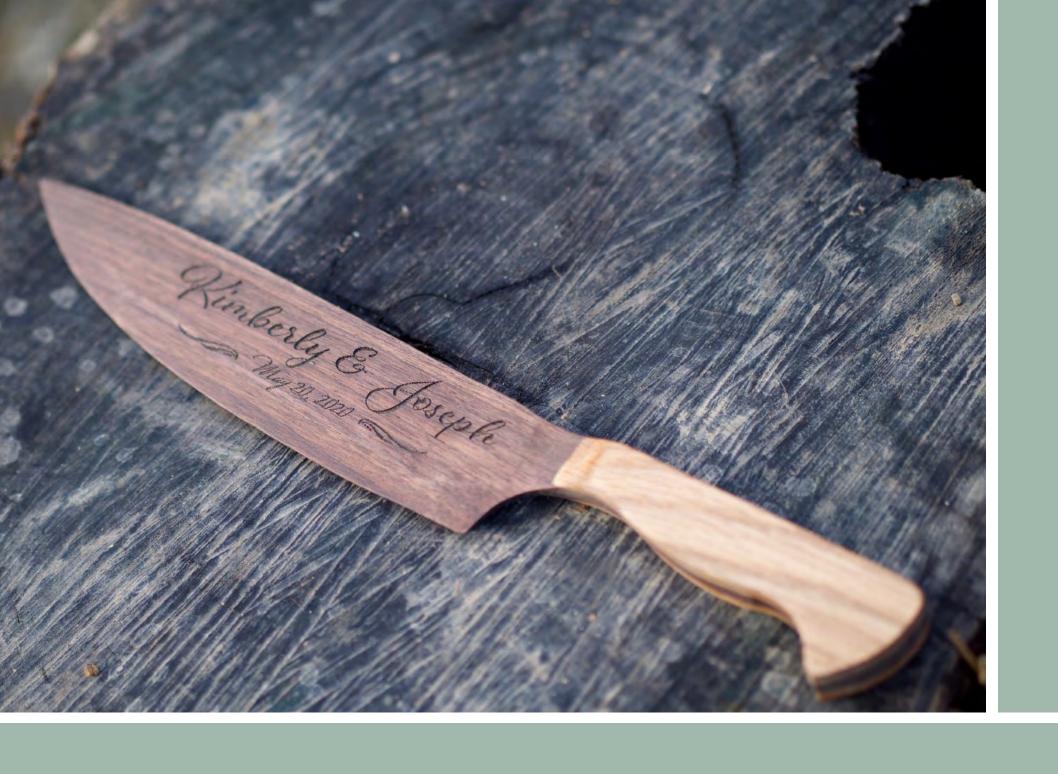

# custom concepts for events & gifts

- Engraved Cake Knife
- Bride & Groom Guest Book Puzzles (pieces are signed by guests)
- Custom Artwork Puzzles