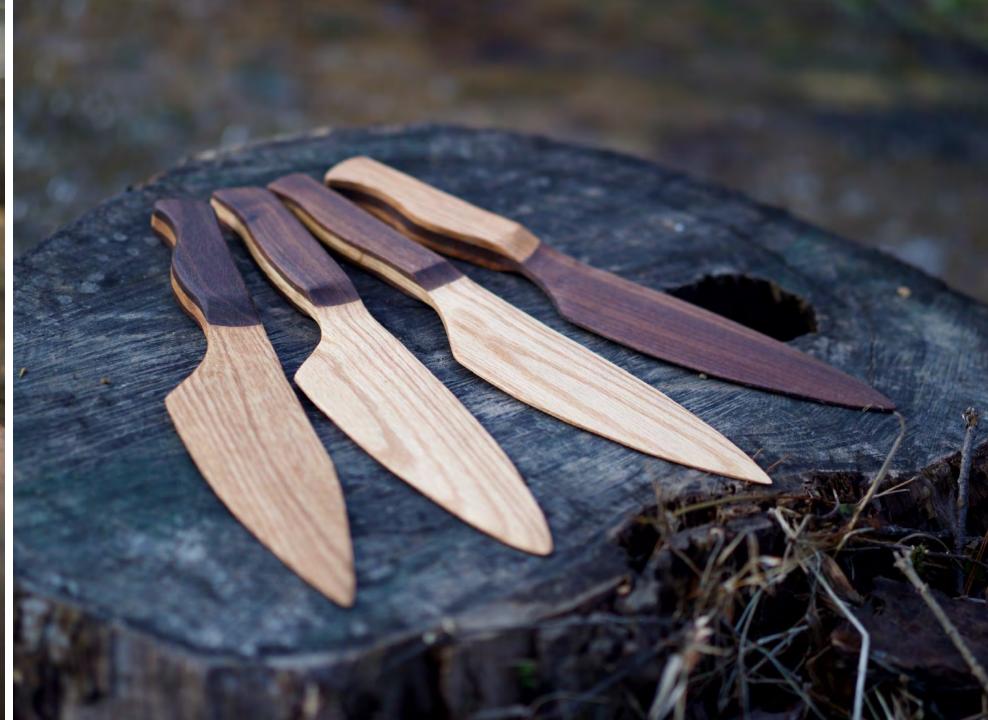

# kitchen tools

- Measuring Spoons
- Various Knives
- Crafted in Various Local Wood & Finishes

# kitchen tools

- Butter & Spread knife
- Serving board with spice wells
- Cheese Knife
- Cake Knife
- Engraving options