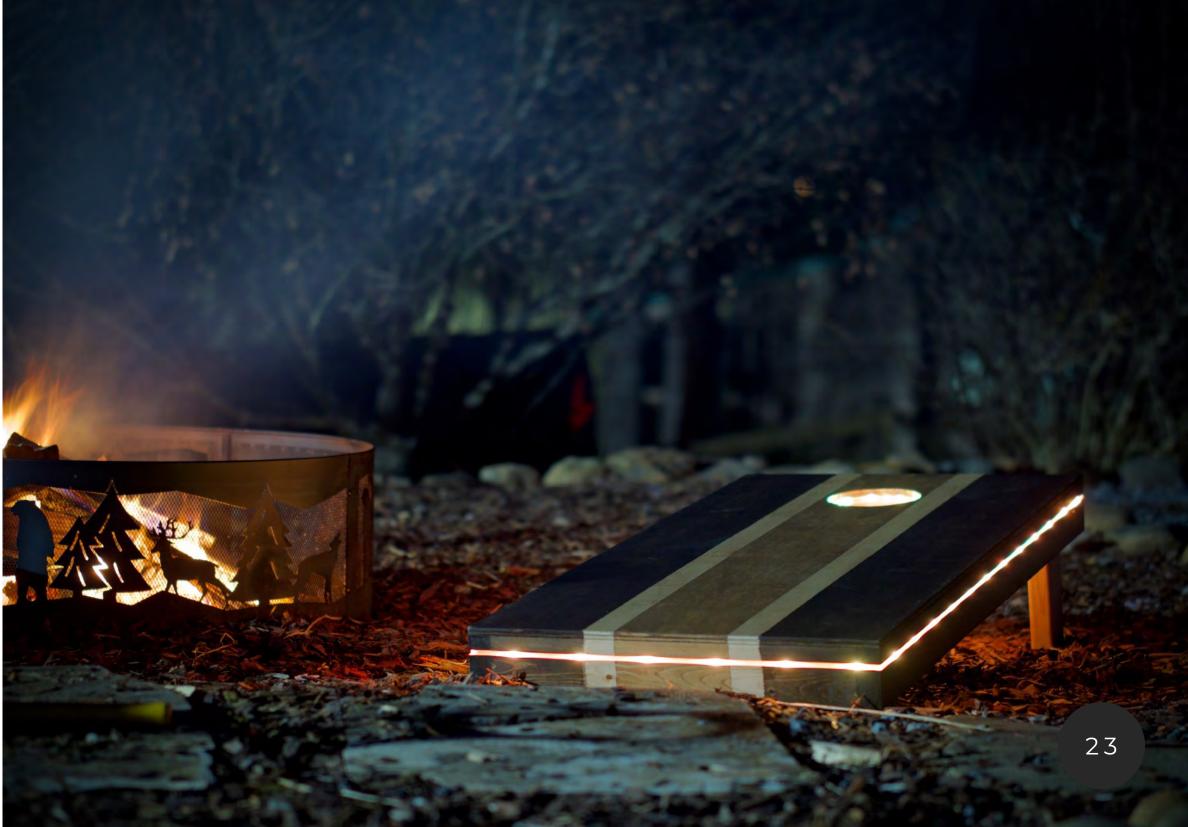

#### cornhole set

- Color Varnish & Finish Options
- LED Lighting & Custom Designs
- Engraving Options