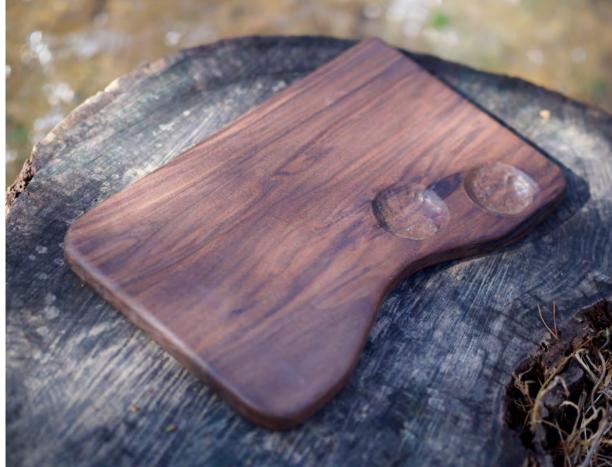

# kitchen tools

- Butter & Spread knife
- Serving board with spice wells
- Cheese Knife
- Cake Knife
- Engraving options

#### custom kitchen tools

- Rustic or Classic Serving& Cutting Boards
- Pizza Peel
- Egg Rest Boards

- Locally Sourced Wood
- Color Varnish & Finish Options
- Engraving Options