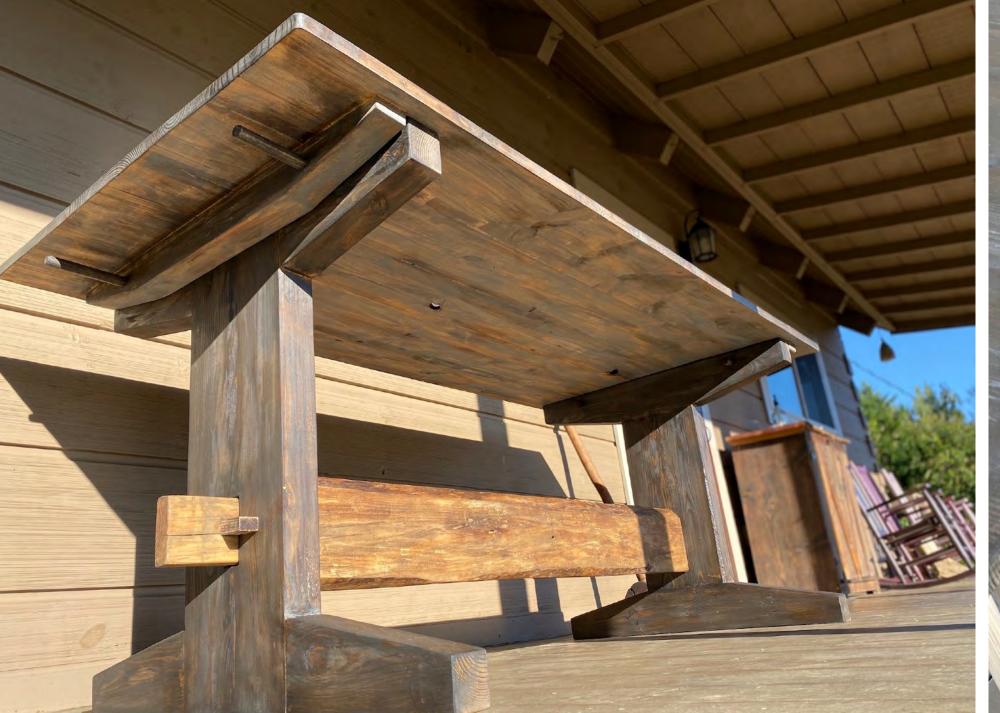

### farm table with minimalist dovetail bench chairs

- Locally Sourced Pine
- Hand Cut Joinery
- Natural Tung Oil Finish
- Minimalist Rustic Design
- Peg & Post
- Live Edge Details