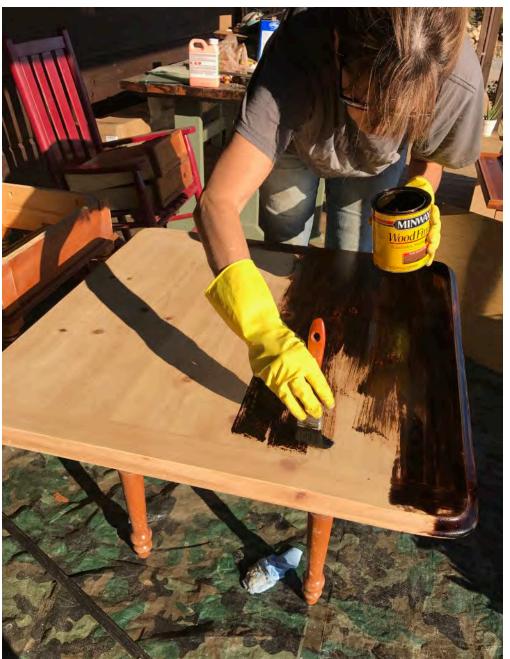

# upcycled projects

- Reclaimed Materials
- Restoration & Repair
- Refinishing
- Repurposing