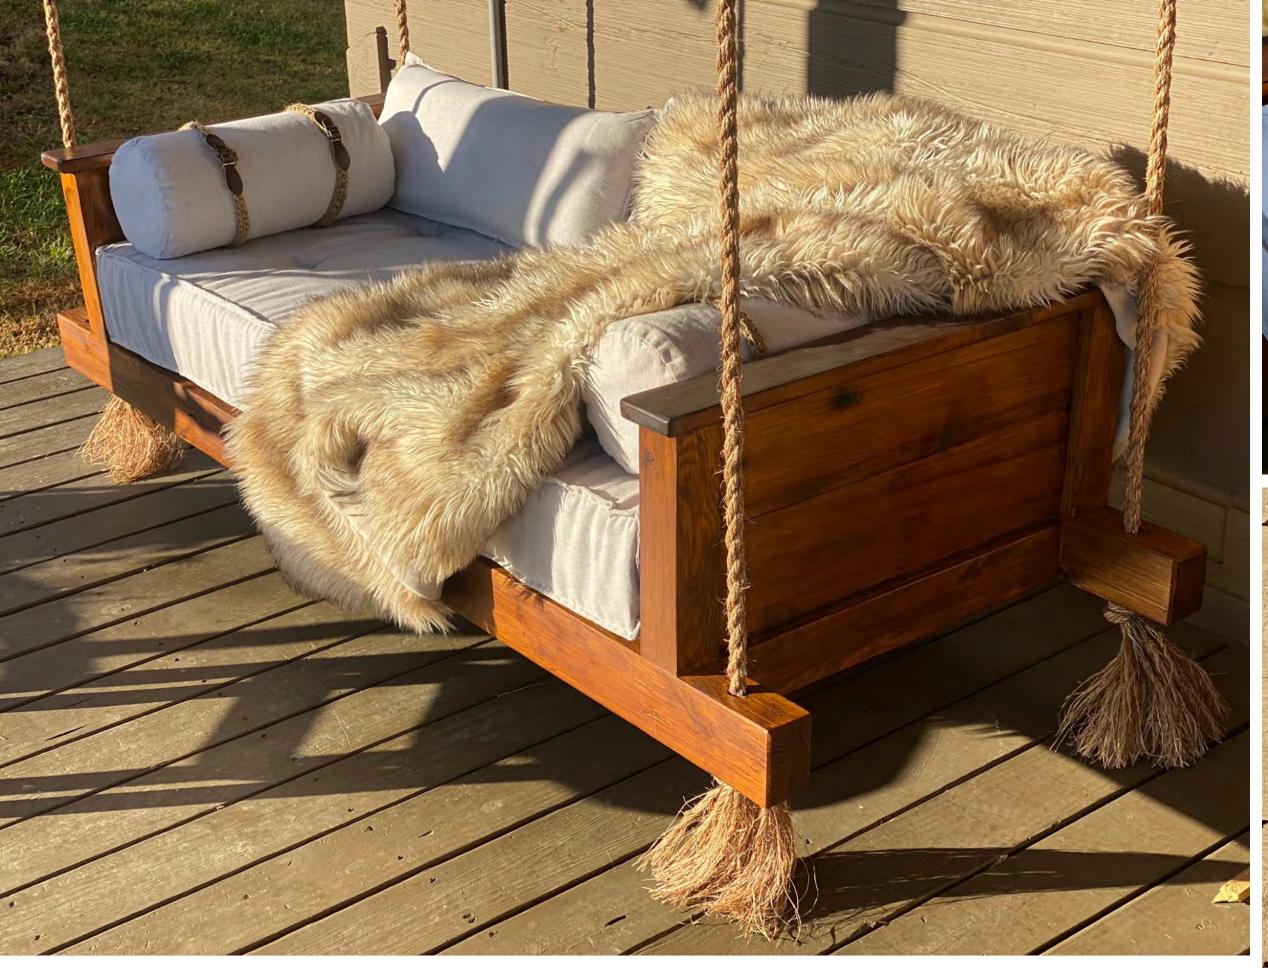

# daybed swing

- Indoor / Outdoor
- Minimalist Design

- Poplar & Pine
- Hand Cut Joinery

- Vintage Hardware
- Live Edge
- Shou Sugi Ban Finish