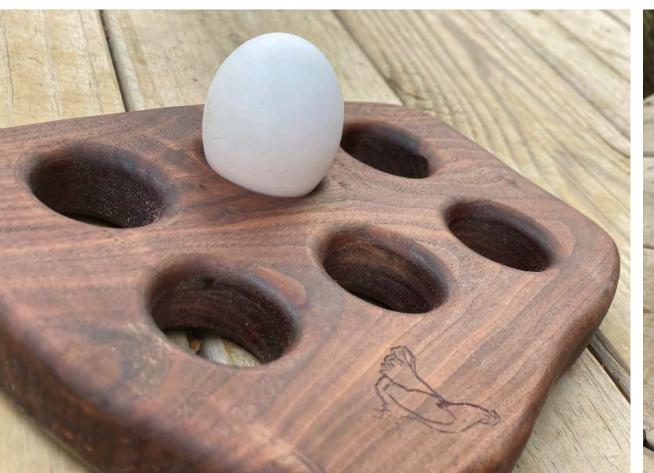

#### custom kitchen tools

- Rustic or Classic Serving& Cutting Boards
- Pizza Peel
- Egg Rest Boards

- Locally Sourced Wood
- Color Varnish & Finish Options
- Engraving Options