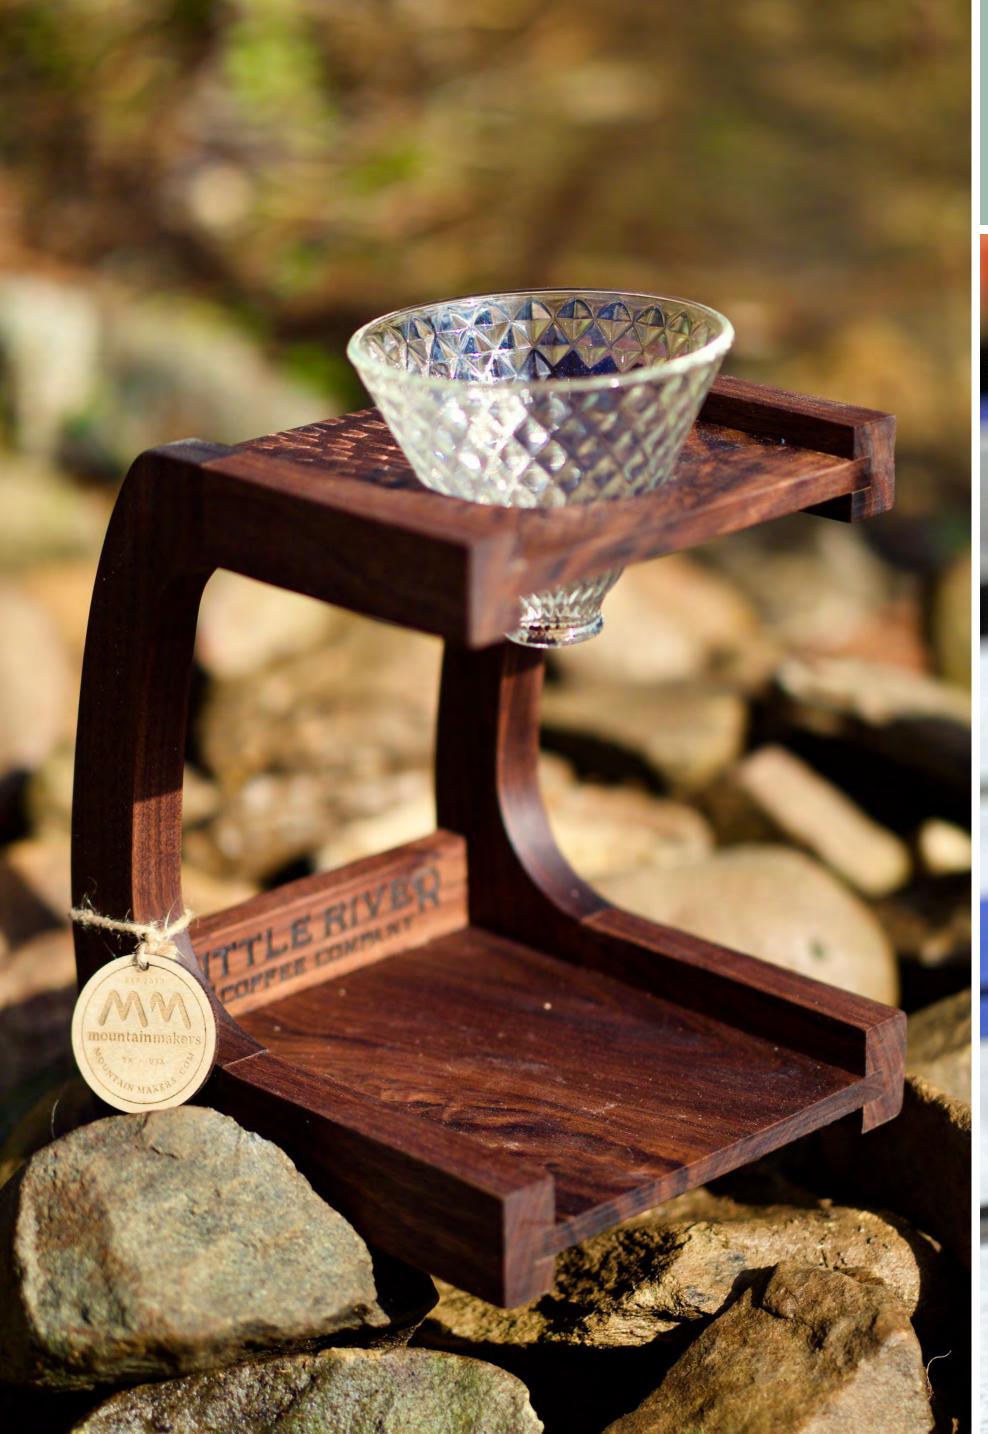

door
- Minimalist Design





- Poplar & Pine
- Hand Cut Joinery

- Vintage Hardware
- Live Edge
- Shou Sugi Ban Finish



# murphy bed with cabinets







#### rustic details

#### barn doors

























## various

- Locally Sourced Wood
- Hand Cut Joinery
- Natural Tung Oil Finish















# kitchen tools

- Measuring Spoons
- Various Knives
- Crafted in Various Local Wood & Finishes









# kitchen tools

- Butter & Spread knife
- Serving board with spice wells
- Cheese Knife
- Cake Knife
- Engraving options







#### custom kitchen tools

- Rustic or Classic Serving& Cutting Boards
- Pizza Peel
- Egg Rest Boards

- Locally Sourced Wood
- Color Varnish & Finish Options
- Engraving Options

















# folding cutting board & chefs knife case















## pour-over coffee stands











# custom products

- 3D Design, Cutting & Carving
- Boxes, Cases & Carriers
- Trivets
- Plaques
- Corporate Gifts
- Trade Show Giveaways
- Engraving











































# chess board and bespoke chess pieces

- Locally Sourced Wood
- Live Edge Options
- Color Varnish & Finish Options
- Engraving Options







#### cornhole set

- Color Varnish & Finish Options
- LED Lighting & Custom Designs
- Engraving Options



















## product branding

- Carving, Engraving & Inlay Options
- Color & Finish Options















# custom concepts for events & gifts

- Engraved Cake Knife
- Bride & Groom Guest Book Puzzles (pieces are signed by guests)
- Custom Artwork Puzzles









# upcycled projects

- Reclaimed Materials
-