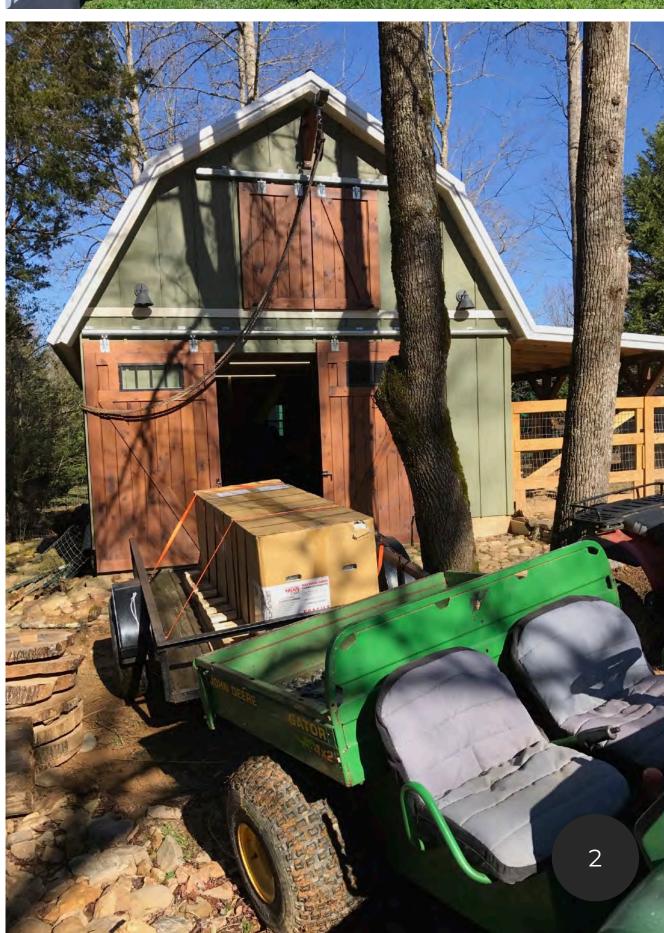

# our story

Nestled in the foothills of the Smoky Mountains there's a small green barn on a small family farm. In it, beautiful things are being made – sustainably, with human hands and often from local wood.

We're MountainMakers — an artisan woodworks located in Townsend, Tennessee.