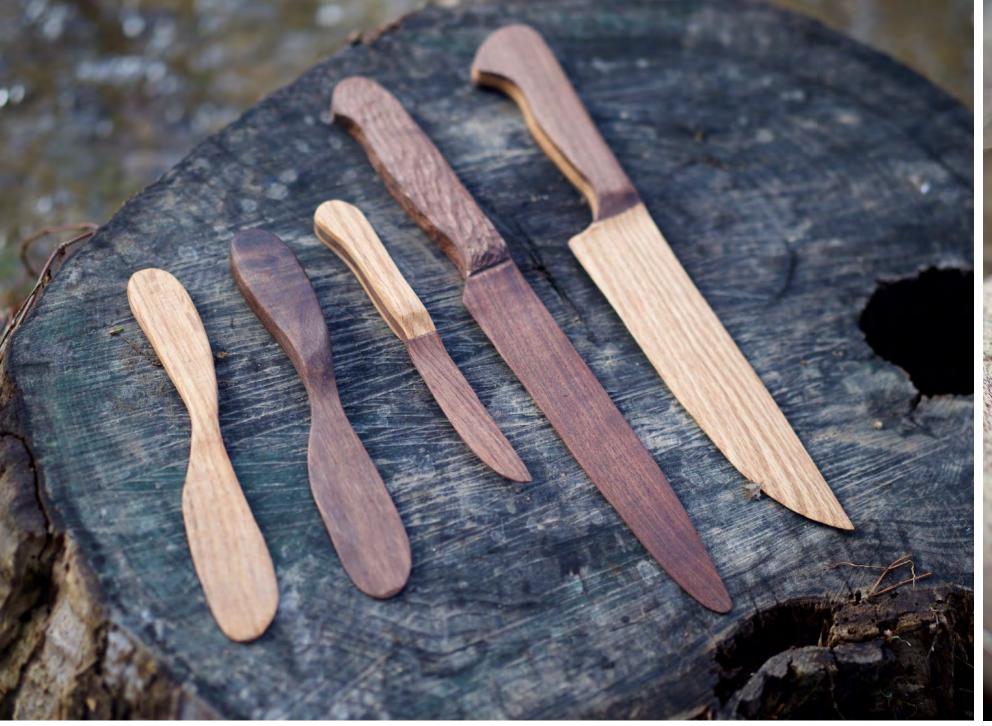

# kitchen tools

- Measuring Spoons
- Various Knives
- Crafted in Various Local Wood & Finishes

# kitchen tools

- Butter & Spread knife
- Serving board with spice wells
- Cheese Knife
- Cake Knife
- Engraving options