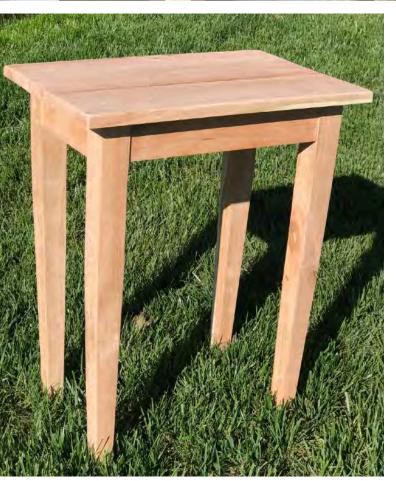

#### mid-century laptop side table

- Local Black Walnut
- Natural Tung Oil Finish
- Minimalist Design, Nakashima-Inspired
- Live Edge Details

- Locally Sourced PoplarManila Rope Ties
- Cushions with Rope Strap Detail