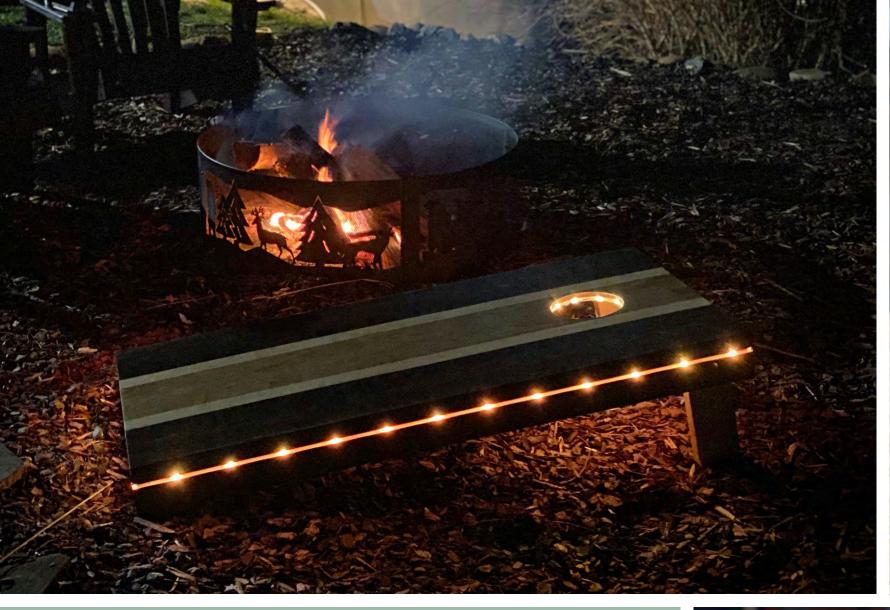

#### cornhole set

- Color Varnish & Finish Options
- LED Lighting & Custom Designs
- Engraving Options