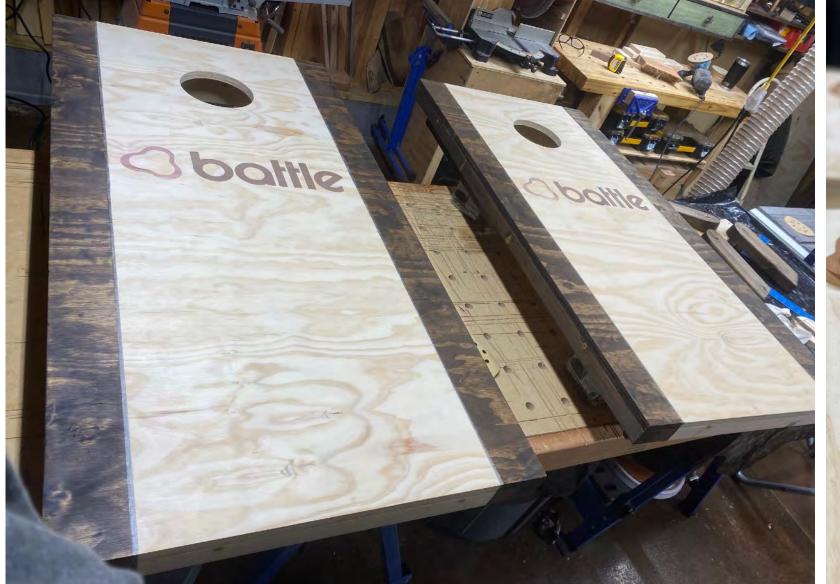

#### cornhole set

- Color Varnish & Finish Options
- LED Lighting & Custom Designs
- Engraving Options

## product branding

- Carving, Engraving & Inlay Options
- Color & Finish Options