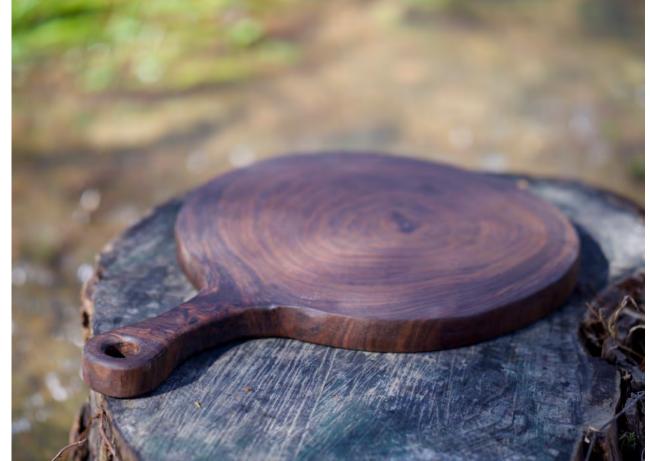

# kitchen tools

- Butter & Spread knife
- Serving board with spice wells
- Cheese Knife
- Cake Knife
- Engraving options

#### custom kitchen tools

- Rustic or Classic Serving& Cutting Boards
- Pizza Peel
- Egg Rest Boards

- Locally Sourced Wood
- Color Varnish & Finish Options
- Engraving Options