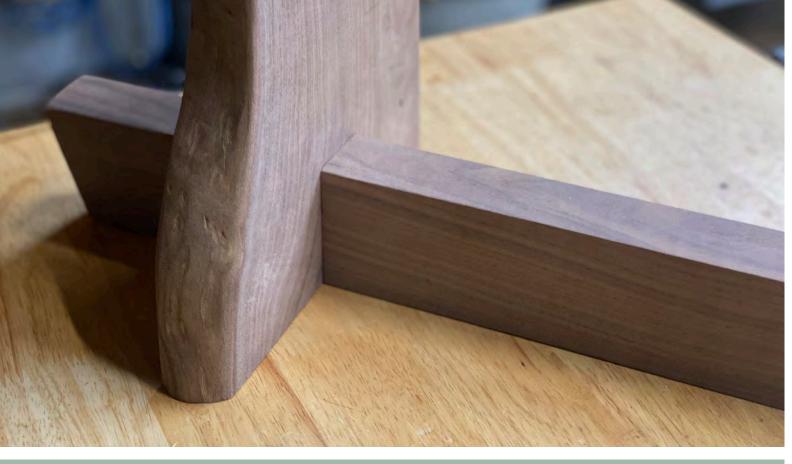

#### mid-century laptop side table

- Local Black Walnut
- Natural Tung Oil Finish
- Minimalist Design, Nakashima-Inspired
- Live Edge Details

- Locally Sourced PoplarManila Rope Ties
- Cushions with Rope Strap Detail